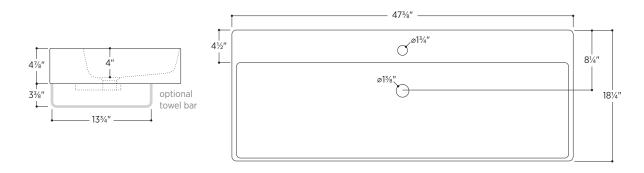

## **PSQ4818W**

473/8" W x 181/4" D x 41/8" H

### 4 other sizes available

PSQ2018W 19%" W x 18¼" D x 47%" H
PSQ2418W 23¾" W x 18¼" D x 47%" H
PSQ3218W 31½" W x 18¼" D x 4½" H
PSQ4018W 39½" W x 18¼" D x 4½" H

Made in Italy

Wall-mounted bathroom sink White fireclay Overflow in polished chrome finish Weight: 57.3lbs

### Slim Towel Bar optional

Brass towel bar easily attaches to underside of sink Includes overflow ring in matching finish:

Polished Chrome

White Gloss

Brushed Nickel

Matte Black

no towel bar 1 towel bar left side