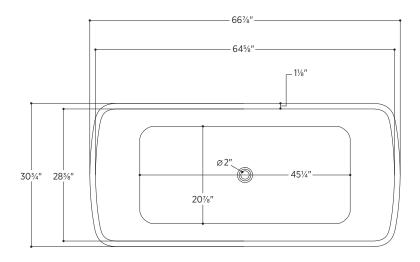

## PTACR6731

66%" L x 30¾" W x 24¾" H

1 other size available

PTACR5928

59" L x 283%" W x 22" H

Tub Finish

White Gloss

Drain and Overflow Finish

White

Polished Chrome **Brushed Nickel** 

Matte Black

Material Acrylic

118° Slope of Backrest

Water Depth 16"

Capacity 79G

Weight 88.2lbs