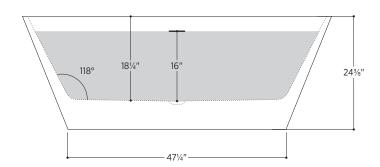

## PTACR6731

66%" L x 30¾" W x 24¾" H

1 other size available

PTACR5928

59" L x 283%" W x 22" H

Tub Finish

White Gloss

Drain and Overflow Finish

White

Polished Chrome **Brushed Nickel** 

Matte Black

Material Acrylic

118° Slope of Backrest

Water Depth 16"

Capacity 79G

Weight 88.2lbs