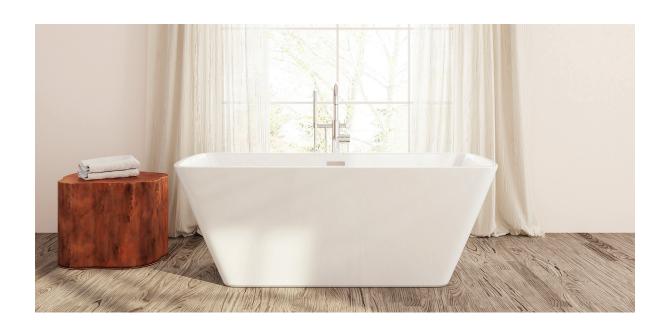

# Acerra

## PTACR6731

66%" L x 30¾" W x 24¾" H

1 other size available

PTACR5928

59" L x 283%" W x 22" H

Tub Finish

White Gloss

Drain and Overflow Finish

White

Polished Chrome **Brushed Nickel** 

Matte Black

Material Acrylic

118° Slope of Backrest

Water Depth 16"

Capacity 79G

Weight 88.2lbs