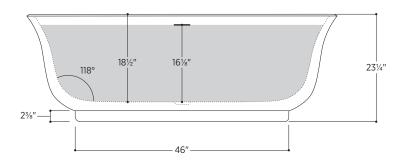

### PTSNA6731

67" L x 305%" W x 231/4" H

1 other size available

PTSNA5928 59" L x 28¼" W x 22½" H

Tub Finish

White Gloss

Drain and Overflow Finish

White

Polished ChromeBrushed Nickel

Matte Black

Material Acrylic

Slope of Backrest 118°

Water Depth 161/8"

Capacity 75G

Weight 96lbs

Shipping Weight 136lbs