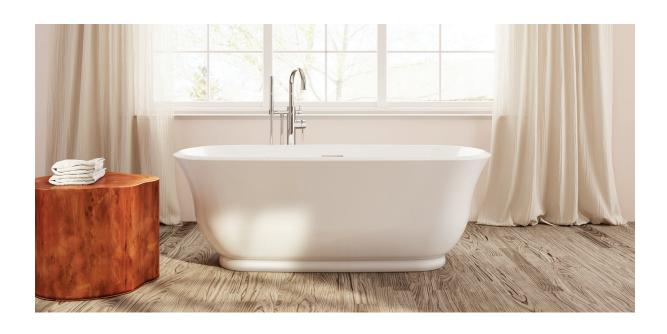

# Sona

### PTSNA6731

67" L x 305%" W x 231/4" H

1 other size available

PTSNA5928 59" L x 28¼" W x 22½" H

Tub Finish

White Gloss

Drain and Overflow Finish

White