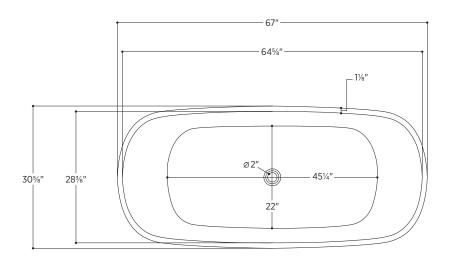

### PTSNA6731

67" L x 305%" W x 231/4" H

1 other size available

PTSNA5928 59" L x 28¼" W x 22½" H

Tub Finish

White Gloss

Drain and Overflow Finish

White

Polished ChromeBrushed Nickel

Matte Black

Material Acrylic

Slope of Backrest 118°

Water Depth 161/8"

Capacity 75G

Weight 96lbs

Shipping Weight 136lbs