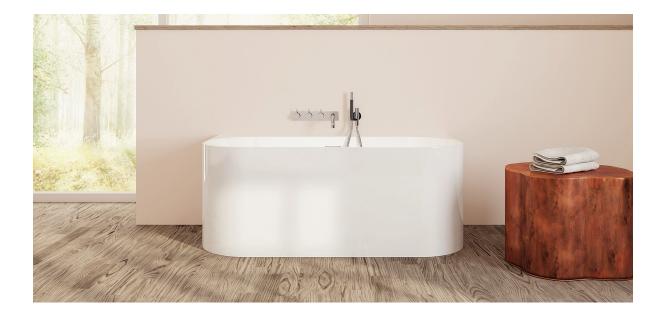

# Almeria

PTXALM5930 59" L x 29½" W x 23" H

#### 1 other size available

PTXALM6530 65" L x 29½" W x 23" H



| Tub Finish        | White Gloss  |
|-------------------|--------------|
| Drain Finish      | Glossy White |
| Material          | Acrylic      |
| Slope of Backrest | 120°         |
| Water Depth       | 14¾″         |
| Capacity          | 57G          |
| Weight            | 83.8lbs      |
| Shipping Weight   | 99.2lbs      |
|                   |              |



#### Foam Insulation optional

- Foam gives an added layer of solidity to the tub
- It reduces the noise level when filling
- It keeps the water warm longer

## Almeria

### PTXALM5930





All measurements are approximate and for comparison only. Please note that these dimensions and specifications are subject to change without notice.

Install this product according to the installation guide. Floor support under bath mu