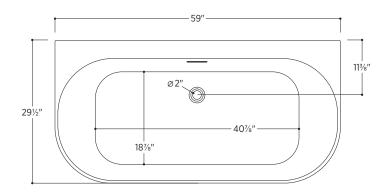

# Almeria

PTXALM5930 59" L x 29½" W x 23" H

#### 1 other size available

PTXALM6530 65" L x 29½" W x 23" H

| Tub Finish        | White Gloss  |
|-------------------|--------------|
| Drain Finish      | Glossy White |
| Material          | Acrylic      |
| Slope of Backrest | 120°         |
| Water Depth       | 14¾″         |
| Capacity          | 57G          |
| Weight            | 83.8lbs      |
| Shipping Weight   | 99.2lbs      |
|                   |              |