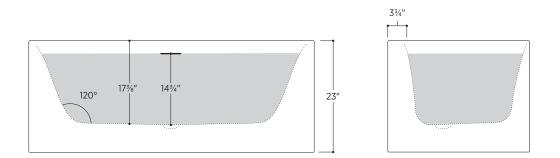

# Almeria

PTXALM5930 59" L x 29½" W x 23" H

#### 1 other size available

PTXALM6530 65" L x 29½" W x 23" H

| Tub Finish        | White Gloss  |
|-------------------|--------------|
| Drain Finish      | Glossy White |
| Material          | Acrylic      |
| Slope of Backrest | 120°         |
| Water Depth       | 14¾″         |
| Capacity          | 57G          |
| Weight            | 83.8lbs      |
| Shipping Weight   | 99.2lbs      |
|                   |              |