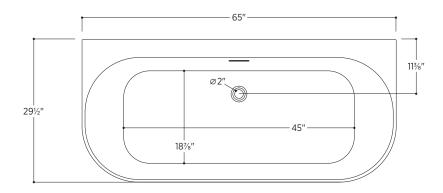

### PTXALM6530

65" L x 29½" W x 23" H

1 other size available

PTXALM5930 59" L x 29½" W x 23" H

Tub Finish White Gloss

Drain Finish Glossy White

Material Acrylic

Slope of Backrest 120°