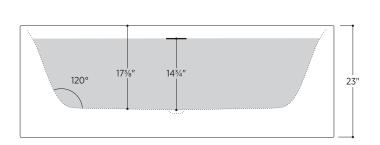

### PTXALM6530

65" L x 29½" W x 23" H

1 other size available

PTXALM5930 59" L x 29½" W x 23" H

Tub Finish White Gloss

Drain Finish Glossy White

Material Acrylic

Slope of Backrest 120°

Water Depth 14<sup>3</sup>/<sub>4</sub>"

Capacity 67G

Weight 92.6lbs

Shipping Weight 108lbs