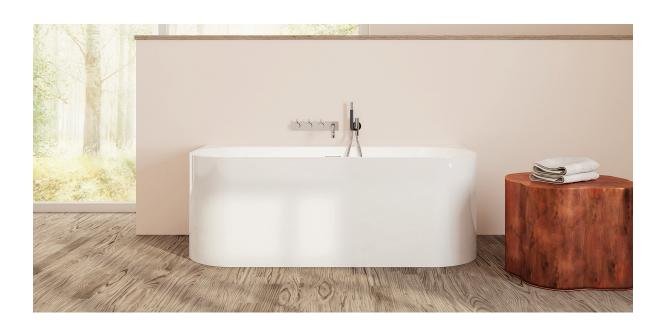

# Almeria

### PTXALM6530

65" L x 29½" W x 23" H

1 other size available

PTXALM5930 59" L x 29½" W x 23" H

Tub Finish White Gloss

Drain Finish Glossy White

Material Acrylic

Slope of Backrest 120°