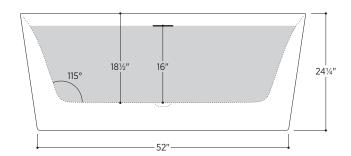

#### PTXBLB5930

59" L x 29½" W x 24¼" H

#### 2 other sizes available

PTXBLB6732 66%" L x 31½" W x 24¼" H PTXBLB7134 70%" L x 33½" W x 24¼" H

Tub Finish White Gloss

Drain Finish Glossy White

Material Acrylic

Slope of Backrest 115°

Water Depth 16"

Capacity 66G