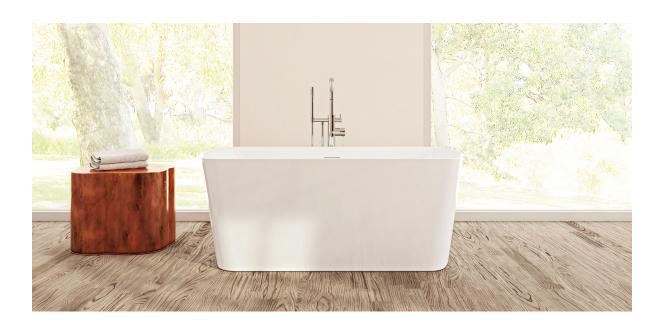

# Bilbao

#### PTXBLB5930

59" L x 29½" W x 24¼" H

#### 2 other sizes available

PTXBLB6732 66%" L x 31½" W x 24¼" H PTXBLB7134 70%" L x 33½" W x 24¼" H



Tub Finish White Gloss

Drain Finish Glossy White

Material Acrylic

Slope of Backrest 115°

Water Depth 16"

Capacity 66G

Weight 86lbs

Shipping Weight 101.4lbs



### Foam Insulation optional

- Foam gives an added layer of solidity to the tub
- It reduces the noise level when filling
- It keeps the water warm longer

## Bilbao

#### PTXBLB5930





All measurements are approximate and for comparison only. Please note that these dimensions and specifications are subject to change without notice.

Install this product according to the installation guide. Floor support under bath must provide for a minimum of 995lbs (451kg). Installation may vary. Our products must be installed by certified professionals only and according to our installation guide, as well as federal, provincial/state