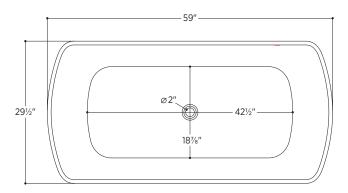

#### PTXBLB5930

59" L x 29½" W x 24¼" H

#### 2 other sizes available

PTXBLB6732 66%" L x 31½" W x 24¼" H PTXBLB7134 70%" L x 33½" W x 24¼" H

Tub Finish White Gloss

Drain Finish Glossy White

Material Acrylic

Slope of Backrest 115°

Water Depth 16"

Capacity 66G