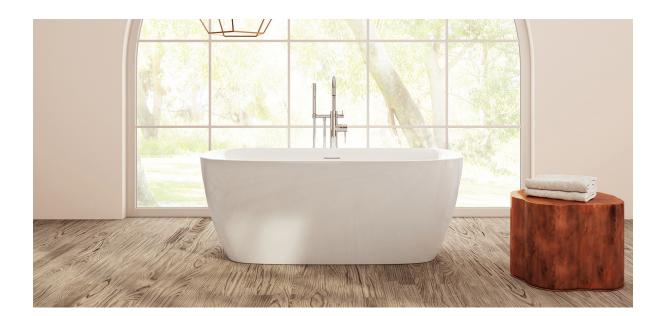

## Catalonia

PTXCTL5930 59" L x 29½" W x 23" H

## Catalonia

PTXCTL5930

All measurements are approximate and for comparison only. Please note that these dimensions and specifications are subject to change without notice.

Install this product according to the installation guide. Floor support under bath must provide for a minimum of 995lbs (451kg). Installation may vary. Our products must be installed by certified professionals only and according to our installation guide, as well as federal, provincial/state and local building codes and regulations. Codes/Standards Applicable: Meets or exceeds ANSI/ASME standard Z124.1.2 and CAN/CSA B 45 requirements IAPMO/UPC/cUPC