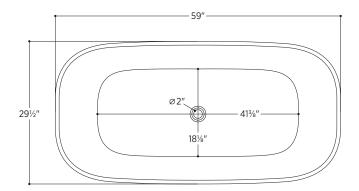

## Catalonia

PTXCTL5930 59" L x 29½" W x 23" H

## 1 other size available

PTXCTL6732 667/8" L x 311/2" W x 23" H

| Tub Finish        | O White Gloss |
|-------------------|---------------|
| Drain Finish      | Glossy White  |
| Material          | Acrylic       |
| Slope of Backrest | 105°          |
| Water Depth       | 14¾"          |
| Capacity          | 60G           |
| Weight            | 77.2lbs       |
| Shipping Weight   | 92.6lbs       |
|                   |               |