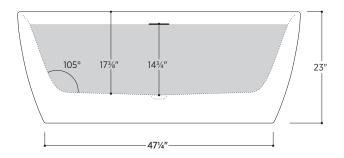

## 1 other size available

PTXCTL6732 667/8" L x 311/2" W x 23" H

| Tub Finish        | O White Gloss |
|-------------------|---------------|
| Drain Finish      | Glossy White  |
| Material          | Acrylic       |
| Slope of Backrest | 105°          |
| Water Depth       | 14¾"          |
| Capacity          | 60G           |
| Weight            | 77.2lbs       |
| Shipping Weight   | 92.6lbs       |
|                   |               |