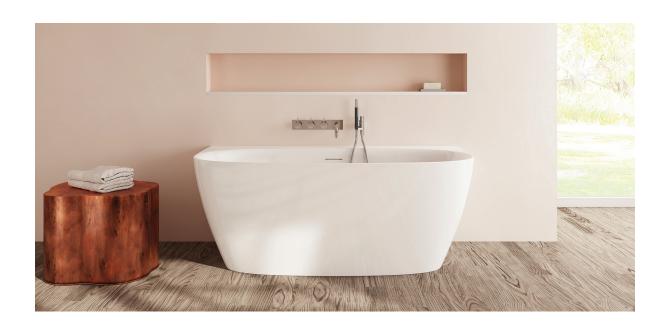

# Palencia

#### PTXPLN5930

59" L x 29½" W x 23" H

1 other size available

PTXPLN6732 66%" L x 31½" W x 23" H

Tub Finish White Gloss

Drain Finish Glossy White

Material Acrylic

Slope of Backrest 120°