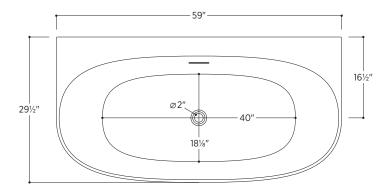

#### PTXPLN5930

59" L x 29½" W x 23" H

1 other size available

PTXPLN6732 66%" L x 31½" W x 23" H

Tub Finish White Gloss

Drain Finish Glossy White

Material Acrylic

Slope of Backrest 120°

Water Depth 14<sup>3</sup>/<sub>4</sub>"

Capacity 57G

Weight 94.8lbs

Shipping Weight 110.2lbs