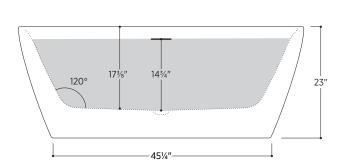

#### PTXPLN5930

59" L x 29½" W x 23" H

1 other size available

PTXPLN6732 66%" L x 31½" W x 23" H

Tub Finish White Gloss

Drain Finish Glossy White

Material Acrylic

Slope of Backrest 120°

Water Depth 14<sup>3</sup>/<sub>4</sub>"

Capacity 57G

Weight 94.8lbs

Shipping Weight 110.2lbs