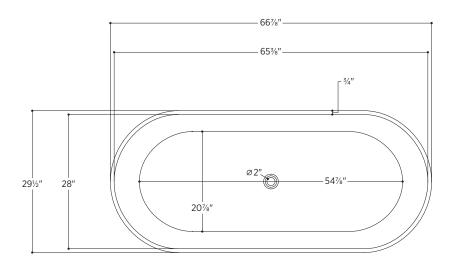

#### PTXAND6730

66%" L x 29½" W x 235%" H

2 other sizes available

PTXAND6730 66%" L x 29½" W x 235%" H PTXAND7132 70%" L x 31½" W x 235%" H

Tub Finish White Gloss

Drain Finish Gloss White

Material Acrylic

Slope of Backrest 109°

Water Depth 15<sup>5</sup>/<sub>8</sub>"

Capacity 71G

Weight 86lbs

Shipping Weight 103.6lbs