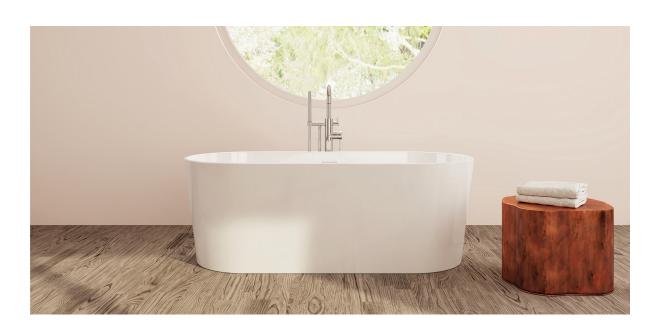

# **Andorra**

#### PTXAND6730

66%" L x 29½" W x 235%" H

2 other sizes available

PTXAND6730 66%" L x 29½" W x 235%" H PTXAND7132 70%" L x 31½" W x 235%" H

Tub Finish White Gloss

Drain Finish Gloss White

Material Acrylic

Slope of Backrest 109°