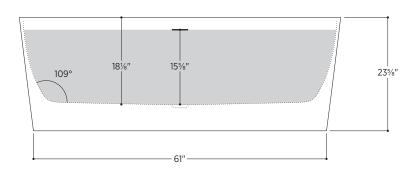

#### PTXAND6730

66%" L x 29½" W x 235%" H

2 other sizes available

PTXAND6730 66%" L x 29½" W x 235%" H PTXAND7132 70%" L x 31½" W x 235%" H

Tub Finish White Gloss

Drain Finish Gloss White

Material Acrylic

Slope of Backrest 109°

Water Depth 15<sup>5</sup>/<sub>8</sub>"

Capacity 71G

Weight 86lbs

Shipping Weight 103.6lbs