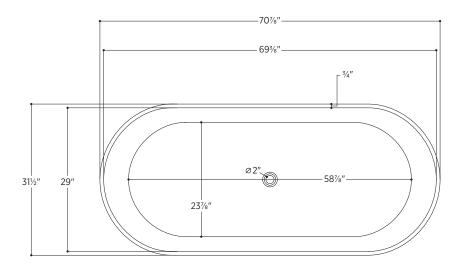

### PTXAND7132

70%" L x 31½" W x 235%" H

#### 2 other sizes available

PTXAND5928 59" L x 27½" W x 23¾" H PTXAND6730 66%" L x 29½" W x 23¾" H

Tub Finish White Gloss

Drain Finish Gloss White

Material Acrylic

Slope of Backrest 109°

Water Depth 15%"

Capacity 78G