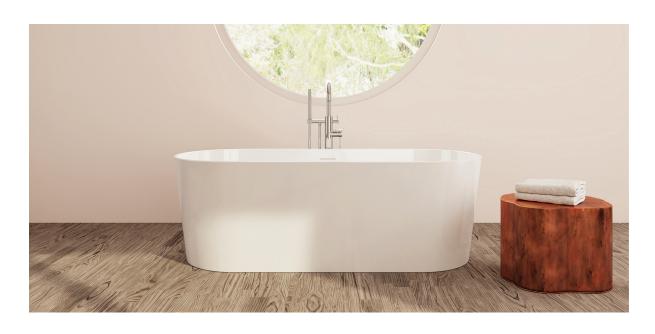

# Andorra

### PTXAND7132

70%" L x 31½" W x 235%" H

#### 2 other sizes available

PTXAND5928 59" L x 27½" W x 23¾" H PTXAND6730 66%" L x 29½" W x 23¾" H



Tub Finish White Gloss

Drain Finish Gloss White

Material Acrylic

Slope of Backrest 109°

Water Depth 15%"

Capacity 78G

Weight 103.6lbs

Shipping Weight 121.3lbs



## Foam Insulation optional

- Foam gives an added layer of solidity to the tub
- It reduces the noise level when filling
- It keeps the water warm longer

# **Andorra**

#### PTXAND7132





All measurements are approximate and for comparison only. Please note that these dimensions and specifications are subject to change without notice.

Install this product according to the installation guide. Floor support under bath must provide for a minimum of 995lbs (451kg). Installation may vary. Our products must be installed by certified professionals only and according to our installation guide, as well as federal, provincial/