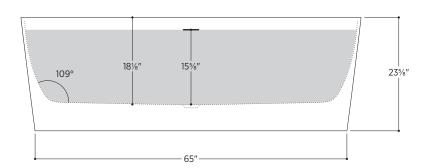

#### 2 other sizes available

PTXAND5928 59" L x 27½" W x 23¾" H PTXAND6730 66%" L x 29½" W x 23¾" H

Tub Finish White Gloss

Drain Finish Gloss White

Material Acrylic

Slope of Backrest 109°

Water Depth 15%"

Capacity 78G