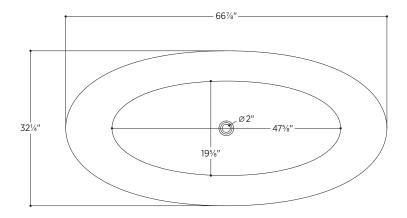

#### PTXBLA6732

66%" L x 32¼" W x 23" H

1 other size available

PTXBLA5932 59" L x 31½" W x 23" H

Tub Finish White Gloss

Drain Finish Gloss White

Material Acrylic

Slope of Backrest 118°