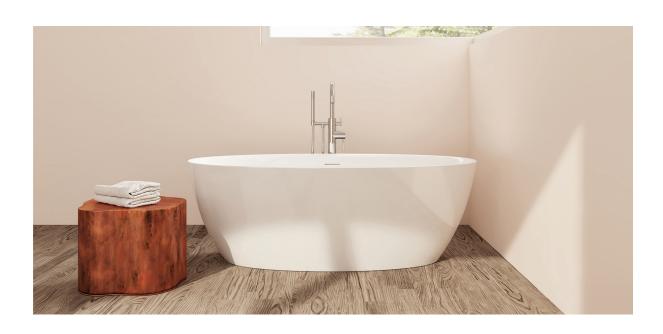

# Biella

#### PTXBLA6732

66%" L x 32¼" W x 23" H

1 other size available

PTXBLA5932 59" L x 31½" W x 23" H

Tub Finish White Gloss

Drain Finish Gloss White

Material Acrylic

Slope of Backrest 118°