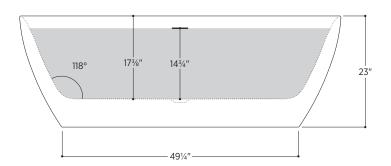

#### PTXBLA6732

66%" L x 32¼" W x 23" H

1 other size available

PTXBLA5932 59" L x 31½" W x 23" H

Tub Finish White Gloss

Drain Finish Gloss White

Material Acrylic

Slope of Backrest 118°

Water Depth 14<sup>3</sup>/<sub>4</sub>"

Capacity 71G

Weight 86lbs

Shipping Weight 103.6lbs