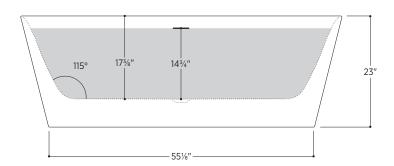

### PTXLUC6732

66%" L x 31½" W x 23" H

### 2 other sizes available

PXLUC5930 59" L x 29½" W x 23" H PTXLUC6332 63" L x 31½" W x 23" H

Tub Finish White Gloss

Drain Finish Gloss White

Material Acrylic

Slope of Backrest 115°

Water Depth 14<sup>3</sup>/<sub>4</sub>"