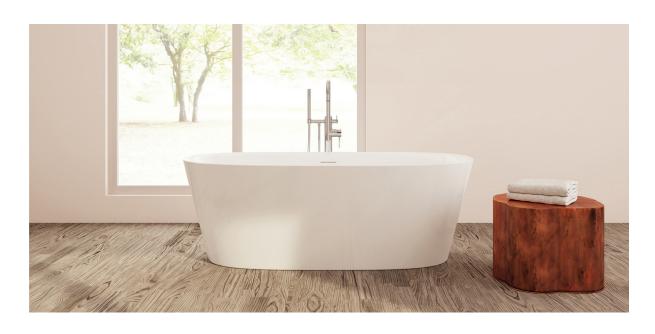

# Lucca

### PTXLUC6732

66%" L x 31½" W x 23" H

### 2 other sizes available

PXLUC5930 59" L x 29½" W x 23" H PTXLUC6332 63" L x 31½" W x 23" H



Tub Finish White Gloss

Drain Finish Gloss White

Material Acrylic

Slope of Backrest 115°

Water Depth 14<sup>3</sup>/<sub>4</sub>"

Capacity 71G

Weight 88.2lbs

Shipping Weight 105.8lbs



## Foam Insulation optional

- Foam gives an added layer of solidity to the tub
- It reduces the noise level when filling
- It keeps the water warm longer

# Lucca

### PTXLUC6732





All measurements are approximate and for comparison only. Please note that these dimensions and specifications are subject to change without notice.

Install this product according to the installation guide. Floor support under bath must provide for a minimum of 995lbs (451kg). Installation may vary. Our products must be installed by certified professionals only and according to our installation guide, as well as fede