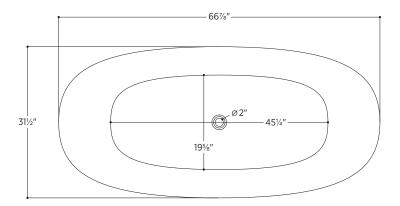

### PTXLUC6732

66%" L x 31½" W x 23" H

### 2 other sizes available

PXLUC5930 59" L x 29½" W x 23" H PTXLUC6332 63" L x 31½" W x 23" H

Tub Finish White Gloss

Drain Finish Gloss White

Material Acrylic

Slope of Backrest 115°

Water Depth 14<sup>3</sup>/<sub>4</sub>"