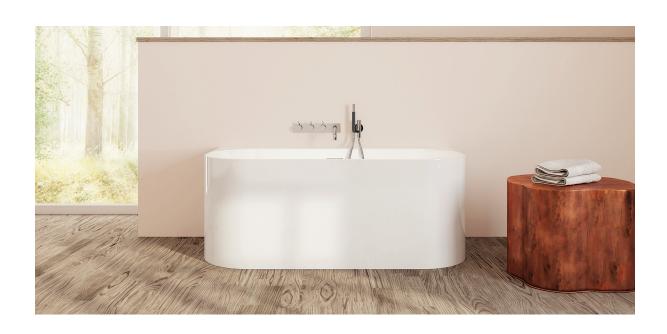

# Almeria

### PTXALM5930

59" L x 29½" W x 23" H

1 other size available

PTXALM6530 65" L x 29½" W x 23" H

Tub Finish

White Gloss

Drain Finish

Glossy White