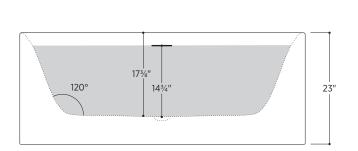

### PTXALM5930

59" L x 29½" W x 23" H

1 other size available

PTXALM6530 65" L x 29½" W x 23" H

Tub Finish

White Gloss

Drain Finish

Glossy White

Material

Acrylic

Slope of Backrest

120°

Water Depth

143/4"

Capacity

57G