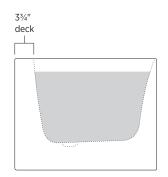

# Almeria

### PTXALM5930

59" L x 29½" W x 23" H

1 other size available

PTXALM6530 65" L x 29½" W x 23" H



Tub Finish

White Gloss

Drain Finish

Glossy White

Material

Acrylic

Slope of Backrest

120°

Water Depth

143/4"

Capacity

57G

Weight

83.8lbs

Shipping Weight

99.2lbs



#### Foam Insulation optional

- Foam gives an added layer of solidity to the tub
- It reduces the noise level when filling
- It keeps the water warm longer

## Almeria

#### PTXALM5930







All measurements are approximate and for comparison only. Please note that these dimensions and specifications are subject to change without notice.

Install this product according to the installation guide. Floor support under bath must provide for a minimum of 995lbs. Installation may vary. Our products must be installed by certified professionals only and according to our installation guide, as well as federal, provincial/state and local building codes and regulations.

Codes/Standards Applicable:
Meets or exceeds ANSI/ASME standard Z124.1.2
and CAN/CSA B 45 requirements
IAPMO/UPC/cUPC



5 Year Warranty for Residential Use