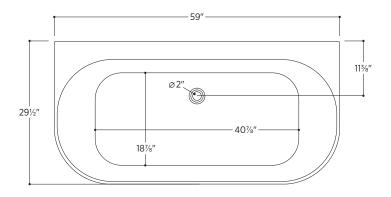

### PTXALM5930

59" L x 29½" W x 23" H

1 other size available

PTXALM6530 65" L x 29½" W x 23" H

Tub Finish

White Gloss

Drain Finish

Glossy White

#### PTXALM5930

All measurements are approximate and for comparison only. Please note that these dimensions and specifications are subject to change without notice.

Install this product according to the installation guide. Floor support under bath must provide for a minimum of 995lbs. Installation may vary. Our products must be installed by certified professionals only and according to our installation guide, as well as federal, provincial/state and local building codes and regulations.