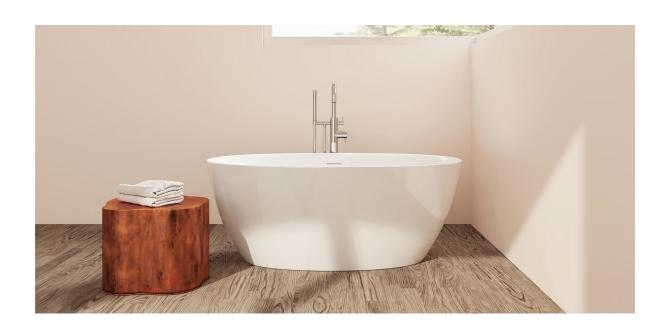

# Biella

### PTXBLA5932

59" L x 31½" W x 23" H

1 other size available

PTXBLA6732 66%" L x 32%" W x 23" H

Tub Finish White Gloss

Drain Finish Glossy White

Material Acrylic

Slope of Backrest 118°