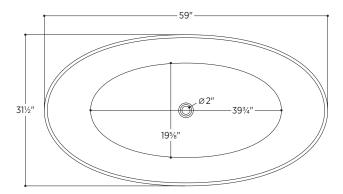

### PTXBLA5932

59" L x 31½" W x 23" H

1 other size available

PTXBLA6732 66%" L x 32%" W x 23" H

Tub Finish White Gloss

Drain Finish Glossy White

Material Acrylic

Slope of Backrest 118°

Water Depth 14<sup>3</sup>/<sub>4</sub>"

Capacity 55G

Weight 81.6lbs

Shipping Weight 97lbs