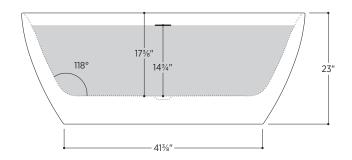

### PTXBLA5932

59" L x 31½" W x 23" H

1 other size available

PTXBLA6732 66%" L x 32%" W x 23" H

Tub Finish White Gloss

Drain Finish Glossy White

Material Acrylic

Slope of Backrest 118°

Water Depth 14<sup>3</sup>/<sub>4</sub>"

Capacity 55G

Weight 81.6lbs

Shipping Weight 97lbs