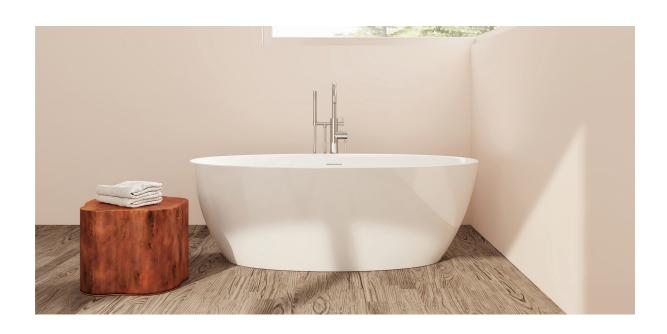

# Biella

### PTXBLA6732

66%" L x 32¼" W x 23" H

1 other size available

PTXBLA5932 59" L x 31½" W x 23" H

Tub Finish White Gloss

Drain Finish Glossy White

Material Acrylic

Slope of Backrest 118°