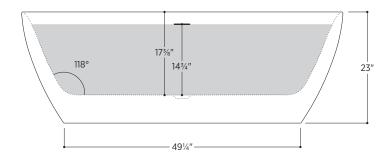

### PTXBLA6732

66%" L x 32¼" W x 23" H

1 other size available

PTXBLA5932 59" L x 31½" W x 23" H

Tub Finish White Gloss

Drain Finish Glossy White

Material Acrylic

Slope of Backrest 118°

Water Depth 14<sup>3</sup>/<sub>4</sub>"

Capacity 71G

Weight 86lbs

Shipping Weight 103.6lbs