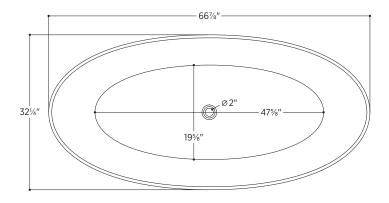

### PTXBLA6732

66%" L x 32¼" W x 23" H

1 other size available

PTXBLA5932 59" L x 31½" W x 23" H

Tub Finish White Gloss

Drain Finish Glossy White

Material Acrylic

Slope of Backrest 118°

Water Depth 14<sup>3</sup>/<sub>4</sub>"

Capacity 71G

Weight 86lbs

Shipping Weight 103.6lbs