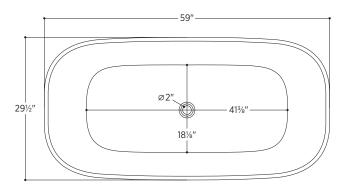

#### PTXCTL5930

59" L x 29½" W x 23" H

1 other size available

PTXCTL6732 66%" L x 31½" W x 23" H

Tub Finish White Gloss

Drain Finish Glossy White

Material Acrylic

Slope of Backrest 105°

Water Depth 14<sup>3</sup>/<sub>4</sub>"

Capacity 60G

Weight 77.2lbs

Shipping Weight 92.6lbs