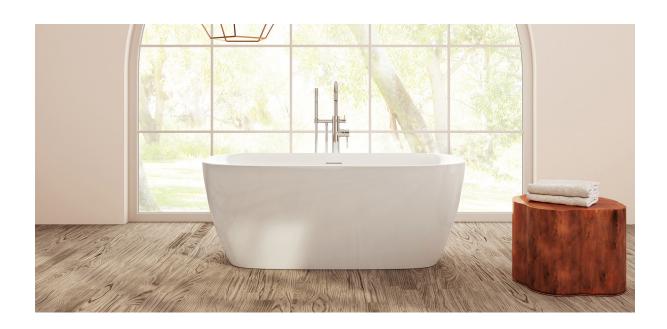

# Catalonia

#### PTXCTL5930

59" L x 29½" W x 23" H

1 other size available

PTXCTL6732 66%" L x 31½" W x 23" H

Tub Finish White Gloss

Drain Finish Glossy White

Material Acrylic

Slope of Backrest 105°