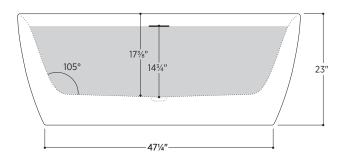

#### PTXCTL5930

59" L x 29½" W x 23" H

1 other size available

PTXCTL6732 66%" L x 31½" W x 23" H

Tub Finish White Gloss

Drain Finish Glossy White

Material Acrylic

Slope of Backrest 105°

Water Depth 14<sup>3</sup>/<sub>4</sub>"

Capacity 60G

Weight 77.2lbs

Shipping Weight 92.6lbs