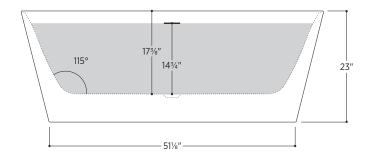

## PTXLUC6332

63" L x 31½" W x 23" H

### 2 other sizes available

PXLUC5930 59" L x 29½" W x 23" H PTXLUC6732 66%" L x 31½" W x 23" H

Tub Finish White Gloss

Drain Finish Glossy White

Material Acrylic

Slope of Backrest 115°

Water Depth 14<sup>3</sup>/<sub>4</sub>"