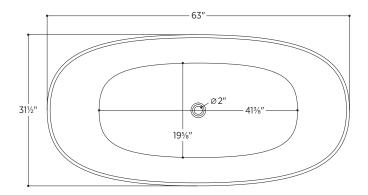

## PTXLUC6332

63" L x 31½" W x 23" H

### 2 other sizes available

PXLUC5930 59" L x 29½" W x 23" H PTXLUC6732 66%" L x 31½" W x 23" H

Tub Finish White Gloss

Drain Finish Glossy White

Material Acrylic

Slope of Backrest 115°

Water Depth 14<sup>3</sup>/<sub>4</sub>"