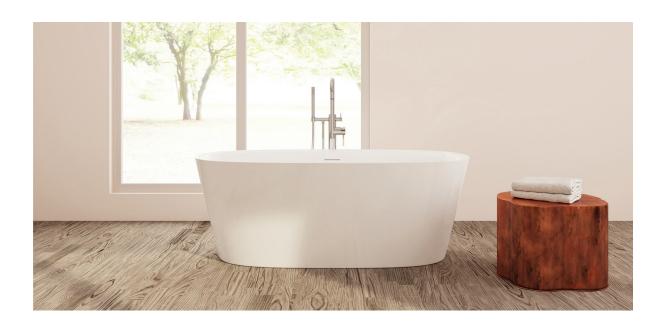

# Lucca

## PTXLUC6332

63" L x 31½" W x 23" H

### 2 other sizes available

PXLUC5930 59" L x 29½" W x 23" H PTXLUC6732 66%" L x 31½" W x 23" H



Tub Finish White Gloss

Drain Finish Glossy White

Material Acrylic

Slope of Backrest 115°

Water Depth 14<sup>3</sup>/<sub>4</sub>"

Capacity 67G

Weight 83.8lbs

Shipping Weight 99.2lbs



### Foam Insulation optional

- Foam gives an added layer of solidity to the tub
- It reduces the noise level when filling
- It keeps the water warm longer

# Lucca

### PTXLUC6332





All measurements are approximate and for comparison only. Please note that these dimensions and specifications are subject to change without notice.

Install this product according to the installation guide. Floor support under bath must provide for a minimum of 995lbs. Installation may vary. Our products must be installed by certified professionals only and according to our installation guide, as well as federal, pr