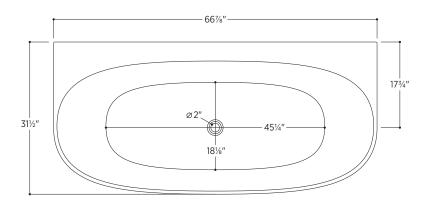

# Palencia

#### PTXPLN6732

66%" L x 31½" W x 23" H

1 other size available

PTXPLN5930 59" L x 29½" W x 23" H

Tub Finish White Gloss

Drain Finish Glossy White

Material Acrylic

Slope of Backrest 120°

Water Depth 14<sup>3</sup>/<sub>4</sub>"

Capacity 66G

Weight 99.2lbs

Shipping Weight 114.6lbs