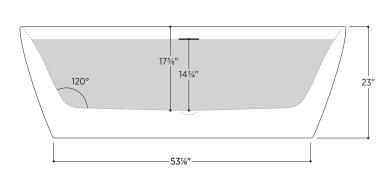

# Palencia

#### PTXPLN6732

66%" L x 31½" W x 23" H

1 other size available

PTXPLN5930 59" L x 29½" W x 23" H

Tub Finish White Gloss

Drain Finish Glossy White

Material Acrylic

Slope of Backrest 120°

Water Depth 14<sup>3</sup>/<sub>4</sub>"

Capacity 66G

Weight 99.2lbs

Shipping Weight 114.6lbs