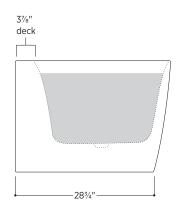

#### PTXPLN6732

66%" L x 31½" W x 23" H

1 other size available

PTXPLN5930 59" L x 29½" W x 23" H

Tub Finish White Gloss

Drain Finish Glossy White

Material Acrylic

Slope of Backrest 120°

Water Depth 14<sup>3</sup>/<sub>4</sub>"

Capacity 66G

Weight 99.2lbs

Shipping Weight 114.6lbs