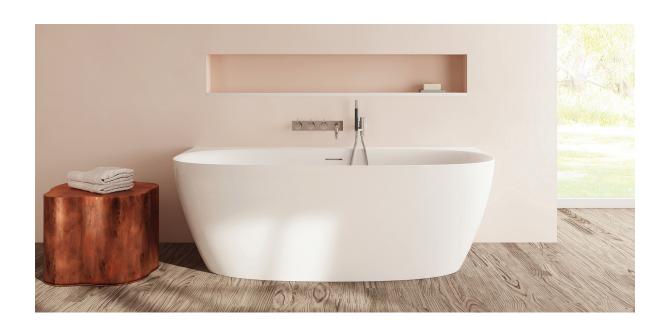

# Palencia

#### PTXPLN6732

66%" L x 31½" W x 23" H

1 other size available

PTXPLN5930 59" L x 29½" W x 23" H



Tub Finish White Gloss

Drain Finish Glossy White

Material Acrylic

Slope of Backrest 120°

Water Depth 14<sup>3</sup>/<sub>4</sub>"

Capacity 66G

Weight 99.2lbs

Shipping Weight 114.6lbs



### Foam Insulation optional

- Foam gives an added layer of solidity to the tub
- It reduces the noise level when filling
- It keeps the water warm longer

## **Palencia**

#### PTXPLN6732







All measurements are approximate and for comparison only. Please note that these dimensions and specifications are subject to change without notice.

Install this product according to the installation guide. Floor support under bath must provide for a minimum of 995lbs. Installation may vary. Our products must be installed by certified professionals only and according to our installation guide, as well as