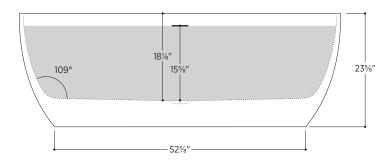

### PTXVNZ6730

66%" L x 29½" W x 235%" H

2 other sizes available

PTXVNZ5928 59" L x 27½" W x 23%" H PTXVNZ7132 70%" L x 31½" W x 235%" H

Tub Finish White Gloss

Drain Finish Glossy White

Material Acrylic

Slope of Backrest 109°

Water Depth 15%"

Capacity 71G

Weight 86lbs

Shipping Weight 103.6lbs