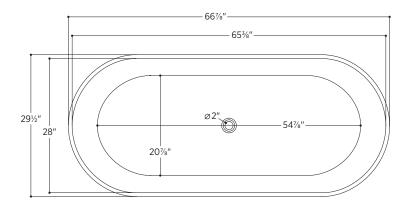

### PTXVNZ6730

66%" L x 29½" W x 235%" H

2 other sizes available

PTXVNZ5928 59" L x 27½" W x 23%" H PTXVNZ7132 70%" L x 31½" W x 235%" H

Tub Finish White Gloss

Drain Finish Glossy White

Material Acrylic

Slope of Backrest 109°

Water Depth 15%"

Capacity 71G

Weight 86lbs

Shipping Weight 103.6lbs