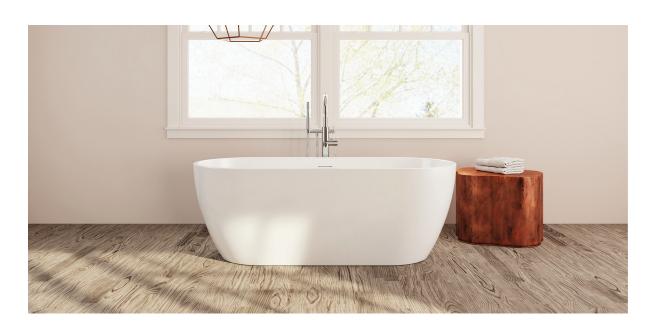

# Venezia

### PTXVNZ6730

66%" L x 29½" W x 235%" H

2 other sizes available

PTXVNZ5928 59" L x 27½" W x 23%" H PTXVNZ7132 70%" L x 31½" W x 235%" H

Tub Finish White Gloss

Drain Finish Glossy White

Material Acrylic

Slope of Backrest 109°