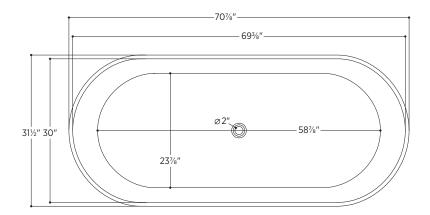

### PTXVNZ7132

70%" L x 31½" W x 235%" H

2 other sizes available

PTXVNZ5928 59" L x 27½" W x 23¾" H PTXVNZ6730 66%" L x 29½" W x 23¾" H

Tub Finish White Gloss

Drain Finish Glossy White

Material Acrylic

Slope of Backrest 109°

Water Depth 15<sup>5</sup>/<sub>8</sub>"

Capacity 78G

Weight 103.6lbs

Shipping Weight 121.3lbs