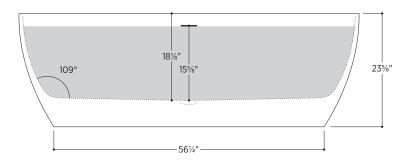

### PTXVNZ7132

70%" L x 31½" W x 235%" H

2 other sizes available

PTXVNZ5928 59" L x 27½" W x 23¾" H PTXVNZ6730 66%" L x 29½" W x 23¾" H

Tub Finish White Gloss

Drain Finish Glossy White

Material Acrylic

Slope of Backrest 109°

Water Depth 15<sup>5</sup>/<sub>8</sub>"

Capacity 78G

Weight 103.6lbs

Shipping Weight 121.3lbs