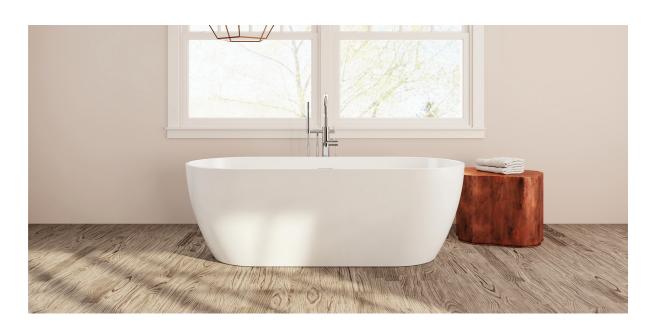

# Venezia

### PTXVNZ7132

70%" L x 31½" W x 235%" H

2 other sizes available

PTXVNZ5928 59" L x 27½" W x 23¾" H PTXVNZ6730 66%" L x 29½" W x 23¾" H

Tub Finish White Gloss

Drain Finish Glossy White

Material Acrylic

Slope of Backrest 109°