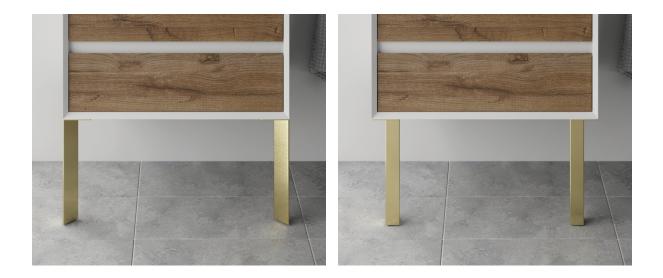

## Vetta Legs

Triangular metal vanity legs

Sold in pairs: choose 1 set for front only or 2 sets for front and back Legs are decorative; vanity must still be wall-mounted Available in 4 colors:

| $\bigcirc$ | PVLG-WM | White Matte  |
|------------|---------|--------------|
|            | PVLG-MB | Matte Black  |
|            | PVLG-SN | Satin Nickel |
|            | PVLG-SB | Satin Brass  |
|            | FVEG 3D | Satin Diass  |

## Legs can be installed in 2 configurations:

Angled front with corner alignment accentuates vanity 45° detail B Flat front and inset alignment creates a

square look