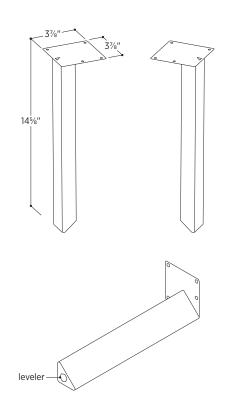

## PVLG-\*\*

31/8" W x 31/8" D x 145/8" H

Made in Italy

## Vetta Legs

Triangular metal vanity legs

Sold in pairs: choose 1 set for front only or 2 sets for front and back Legs are decorative; vanity must still be wall-mounted Available in 4 colors:

| $\bigcirc$ | PVLG-WM | White Matte  |
|------------|---------|--------------|
|            | PVLG-MB | Matte Black  |
|            | PVLG-SN | Satin Nickel |
|            | PVLG-SB | Satin Brass  |
|            | FVEG 3D | Satin Diass  |