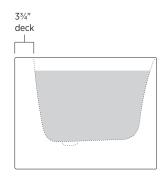

Water Depth 14<sup>3</sup>/<sub>4</sub>"

Capacity 57G

Weight 83.8lbs

Shipping Weight 99.2lbs