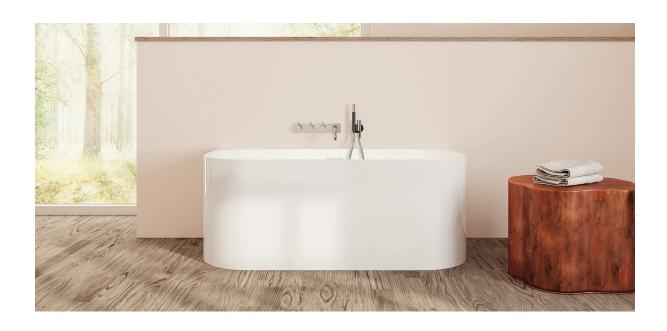

# Almeria

### PTXALM5930

59" L x 29½" W x 23" H

1 other size available

PTXALM6530 65" L x 29½" W x 23" H

Tub Finish White Gloss

Drain Finish Glossy White

Material Acrylic

Slope of Backrest 120°