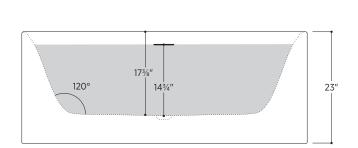

### PTXALM5930

59" L x 29½" W x 23" H

1 other size available

PTXALM6530 65" L x 29½" W x 23" H

Tub Finish White Gloss

Drain Finish Glossy White

Material Acrylic

Slope of Backrest 120°

Water Depth 14<sup>3</sup>/<sub>4</sub>"

Capacity 57G

Weight 83.8lbs

Shipping Weight 99.2lbs