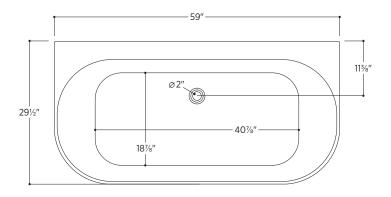

### PTXALM5930

59" L x 29½" W x 23" H

1 other size available

PTXALM6530 65" L x 29½" W x 23" H

Tub Finish White Gloss

Drain Finish Glossy White

Material Acrylic

Slope of Backrest 120°

Water Depth 14<sup>3</sup>/<sub>4</sub>"

Capacity 57G

Weight 83.8lbs

Shipping Weight 99.2lbs