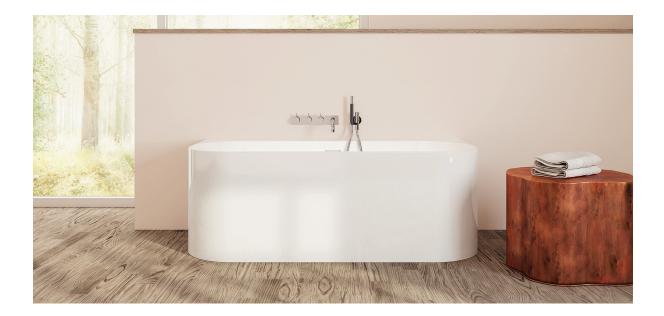

# Almeria

PTXALM6530 65" L x 29½" W x 23" H

#### 1 other size available

PTXALM5930 59" L x 29½" W x 23" H



| Tub Finish        | White Gloss  |
|-------------------|--------------|
| Drain Finish      | Glossy White |
| Material          | Acrylic      |
| Slope of Backrest | 120°         |
| Water Depth       | 14¾″         |
| Capacity          | 67G          |
| Weight            | 92.6lbs      |
| Shipping Weight   | 108lbs       |
|                   |              |



#### Foam Insulation optional

- Foam gives an added layer of solidity to the tub
- It reduces the noise level when filling
- It keeps the water warm longer

## Almeria

### PTXALM6530





All measurements are approximate and for comparison only. Please note that these dimensions and specifications are subject to change without notice.

Install this product according to the installation guide. Floor support under bath mu