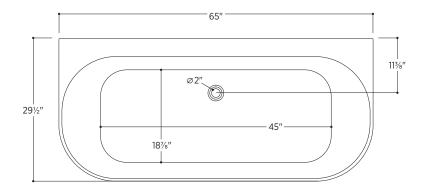

# Almeria

PTXALM6530 65" L x 29½" W x 23" H

#### 1 other size available

PTXALM5930 59" L x 29½" W x 23" H

| Tub Finish        | White Gloss  |
|-------------------|--------------|
| Drain Finish      | Glossy White |
| Material          | Acrylic      |
| Slope of Backrest | 120°         |
| Water Depth       | 14¾″         |
| Capacity          | 67G          |
| Weight            | 92.6lbs      |
| Shipping Weight   | 108lbs       |
|                   |              |