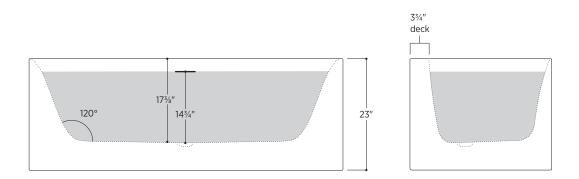

# Almeria

PTXALM6530 65" L x 29½" W x 23" H

#### 1 other size available

PTXALM5930 59" L x 29½" W x 23" H

| Tub Finish        | White Gloss  |
|-------------------|--------------|
| Drain Finish      | Glossy White |
| Material          | Acrylic      |
| Slope of Backrest | 120°         |
| Water Depth       | 14¾″         |
| Capacity          | 67G          |
| Weight            | 92.6lbs      |
| Shipping Weight   | 108lbs       |
|                   |              |