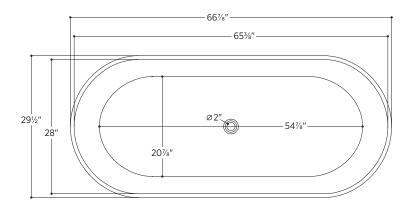

#### PTXAND6730

66%" L x 29½" W x 235%" H

2 other sizes available

PTXAND6730 66%" L x 29½" W x 235%" H PTXAND7132 70%" L x 31½" W x 235%" H

Tub Finish White Gloss

Drain Finish Glossy White

Material Acrylic

Slope of Backrest 109°

Water Depth 15<sup>5</sup>/<sub>8</sub>"

Capacity 71G

Weight 86lbs

Shipping Weight 103.6lbs