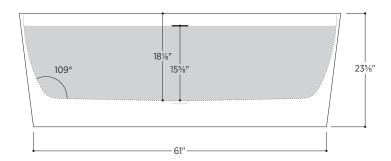

#### PTXAND6730

66%" L x 29½" W x 235%" H

2 other sizes available

PTXAND6730 66%" L x 29½" W x 235%" H PTXAND7132 70%" L x 31½" W x 235%" H

Tub Finish White Gloss

Drain Finish Glossy White

Material Acrylic

Slope of Backrest 109°

Water Depth 15<sup>5</sup>/<sub>8</sub>"

Capacity 71G

Weight 86lbs

Shipping Weight 103.6lbs