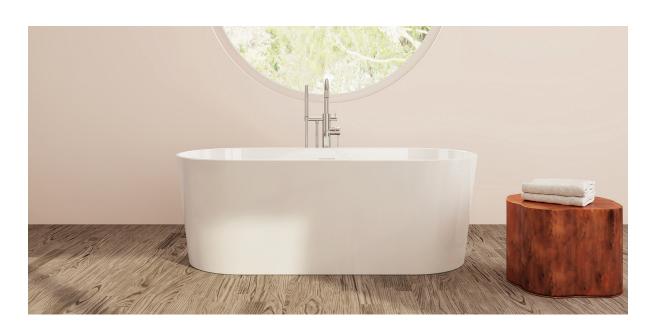

# Andorra

#### PTXAND6730

66%" L x 29½" W x 235%" H

2 other sizes available

PTXAND6730 66%" L x 29½" W x 235%" H PTXAND7132 70%" L x 31½" W x 235%" H

Tub Finish White Gloss

Drain Finish Glossy White

Material Acrylic

Slope of Backrest 109°