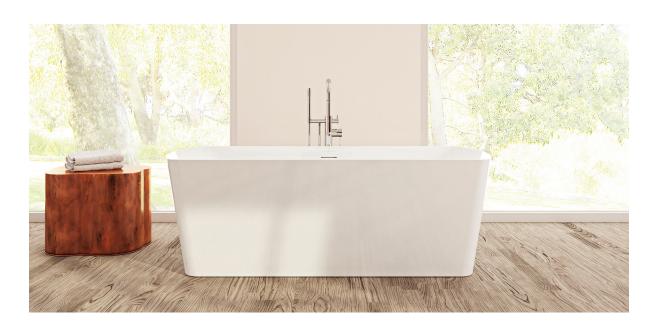

# Bilbao

#### PTXBLB7134

70%" L x 33½" W x 24¼" H

### 2 other sizes available

PTXBLB5930 59" L x 29½" W x 24¼" H PTXBLB6732 66%" L x 31½" W x 24¼" H



Tub Finish White Gloss

Drain Finish Glossy White

Material Acrylic

Slope of Backrest 115°

Water Depth 16"

Capacity 92G

Weight 97lbs

Shipping Weight 112.4lbs



### Foam Insulation optional

- Foam gives an added layer of solidity to the tub
- It reduces the noise level when filling
- It keeps the water warm longer

## Bilbao

#### PTXBLB7134





All measurements are approximate and for comparison only. Please note that these dimensions and specifications are subject to change without notice.

Install this product according to the installation guide. Floor support under bath must provide for a minimum of 995lbs. Installation may vary. Our products must be installed by certified professionals only and according to our installation guide, as well as federal, provincial/state and loca