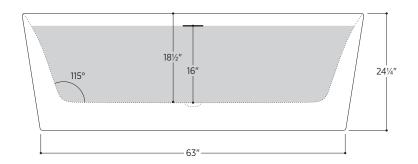

#### PTXBLB7134

70%" L x 33½" W x 24¼" H

### 2 other sizes available

PTXBLB5930 59" L x 29½" W x 24¼" H PTXBLB6732 66%" L x 31½" W x 24¼" H

Tub Finish White Gloss

Drain Finish Glossy White

Material Acrylic

Slope of Backrest 115°

Water Depth 16"

Capacity 92G