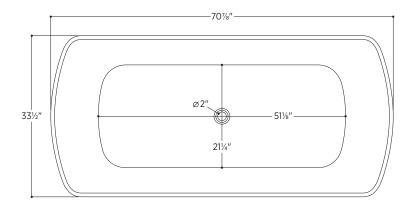

#### PTXBLB7134

70%" L x 33½" W x 24¼" H

### 2 other sizes available

PTXBLB5930 59" L x 29½" W x 24¼" H PTXBLB6732 66%" L x 31½" W x 24¼" H

Tub Finish White Gloss

Drain Finish Glossy White

Material Acrylic

Slope of Backrest 115°

Water Depth 16"

Capacity 92G