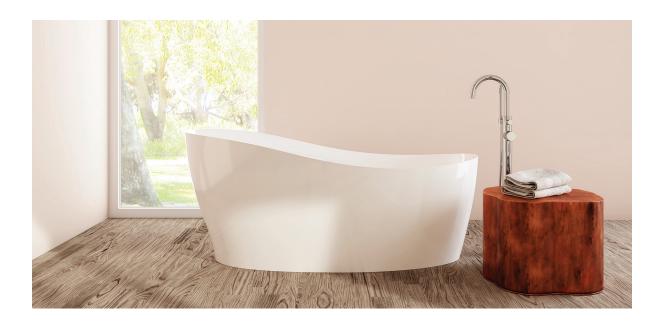

## Delphi

PTXDEL6734 66%" L x 33½" W x 28%" H

| Tub Finish        | O White Gloss |
|-------------------|---------------|
| Drain Finish      | Glossy White  |
| Material          | Acrylic       |
| Slope of Backrest | 117°          |
| Water Depth       | 14¾″          |
| Capacity          | 74G           |
| Weight            | 101lbs        |
| Shipping Weight   | 119lbs        |
|                   |               |

## Delphi

PTXDEL6734

All measurements are approximate and for comparison only. Please note that these dimensions and specifications are subject to change without notice.

Install this product according to the installation guide. Floor support under bath must provide for a minimum of 995lbs. Installation may vary. Our products must be installed by certified professionals only and according to our installation guide, as well as federal, provincial/state and local building codes and regulations.