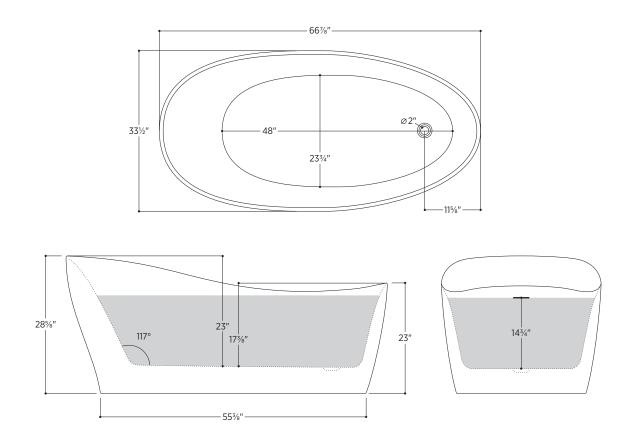

## Delphi

PTXDEL6734 66%" L x 33½" W x 28%" H

| Tub Finish        | O White Gloss |
|-------------------|---------------|
| Drain Finish      | Glossy White  |
| Material          | Acrylic       |
| Slope of Backrest | 117°          |
| Water Depth       | 14¾″          |
| Capacity          | 74G           |
| Weight            | 101lbs        |
| Shipping Weight   | 119lbs        |
|                   |               |

## Delphi

PTXDEL6734

All measurements are approximate and for comparison only. Please note that these dimensions and specifications are subject to change without notice.

Install this product according to the installation guide. Floor support under bath must provide for a minimum of 995lbs. Installation may vary. Our products must be installed by certified professionals only and according to our installation guide, as well as federal, provincial/state and local building codes and regulations.