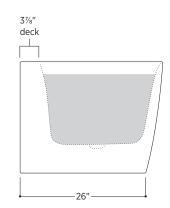

#### PTXPLN5930

59" L x 29½" W x 23" H

1 other size available

PTXPLN6732 66%" L x 31½" W x 23" H

Tub Finish White Gloss

Drain Finish Glossy White

Material Acrylic

Slope of Backrest 120°

Water Depth 14<sup>3</sup>/<sub>4</sub>"

Capacity 57G

Weight 94.8lbs

Shipping Weight 110.2lbs