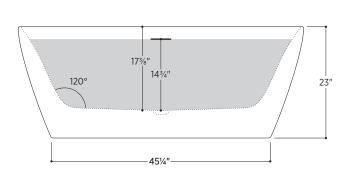

#### PTXPLN5930

59" L x 29½" W x 23" H

1 other size available

PTXPLN6732 66%" L x 31½" W x 23" H

Tub Finish White Gloss

Drain Finish Glossy White

Material Acrylic

Slope of Backrest 120°

Water Depth 14<sup>3</sup>/<sub>4</sub>"

Capacity 57G

Weight 94.8lbs

Shipping Weight 110.2lbs