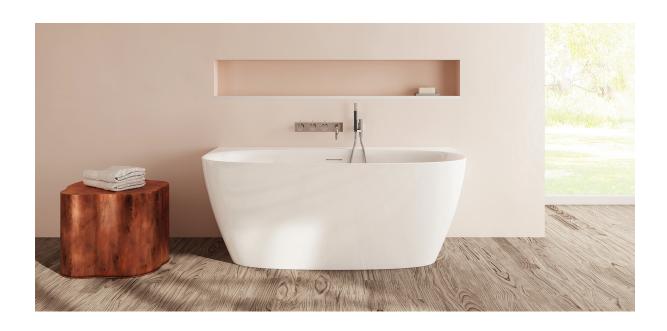

# **Palencia**

#### PTXPLN5930

59" L x 29½" W x 23" H

1 other size available

PTXPLN6732 66%" L x 31½" W x 23" H



Tub Finish White Gloss

Drain Finish Glossy White

Material Acrylic

Slope of Backrest 120°

Water Depth 14<sup>3</sup>/<sub>4</sub>"

Capacity 57G

Weight 94.8lbs

Shipping Weight 110.2lbs



### Foam Insulation optional

- Foam gives an added layer of solidity to the tub
- It reduces the noise level when filling
- It keeps the water warm longer

## Palencia

#### PTXPLN5930







All measurements are approximate and for comparison only. Please note that these dimensions and specifications are subject to change without notice.

Install this product according to the installation guide. Floor support under bath must provide for a minimum of 995lbs. Installation may vary. Our products must be installed by certified professionals only and according to our installation guide, as well as fed