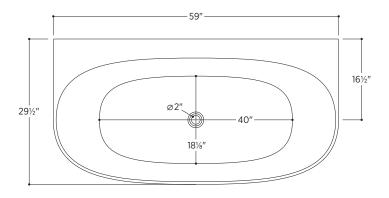

#### PTXPLN5930

59" L x 29½" W x 23" H

1 other size available

PTXPLN6732 66%" L x 31½" W x 23" H

Tub Finish White Gloss

Drain Finish Glossy White

Material Acrylic

Slope of Backrest 120°

Water Depth 14<sup>3</sup>/<sub>4</sub>"

Capacity 57G

Weight 94.8lbs

Shipping Weight 110.2lbs