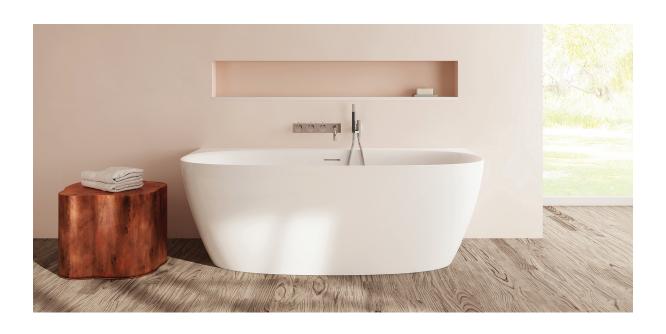

# Palencia

#### PTXPLN6732

66%" L x 31½" W x 23" H

1 other size available

PTXPLN5930 59" L x 29½" W x 23" H

Tub Finish White Gloss

Drain Finish Glossy White

Material Acrylic

Slope of Backrest 120°