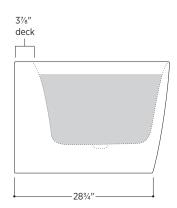

#### PTXPLN6732

66%" L x 31½" W x 23" H

1 other size available

PTXPLN5930 59" L x 29½" W x 23" H

Tub Finish White Gloss

Drain Finish Glossy White

Material Acrylic

Slope of Backrest 120°

Water Depth 14<sup>3</sup>/<sub>4</sub>"

Capacity 66G

Weight 99.2lbs

Shipping Weight 114.6lbs