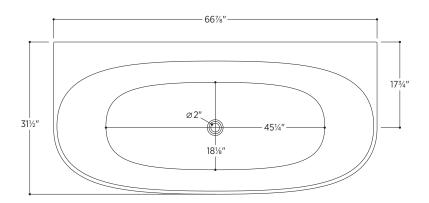

#### PTXPLN6732

66%" L x 31½" W x 23" H

1 other size available

PTXPLN5930 59" L x 29½" W x 23" H

Tub Finish White Gloss

Drain Finish Glossy White

Material Acrylic

Slope of Backrest 120°

Water Depth 14<sup>3</sup>/<sub>4</sub>"

Capacity 66G

Weight 99.2lbs

Shipping Weight 114.6lbs