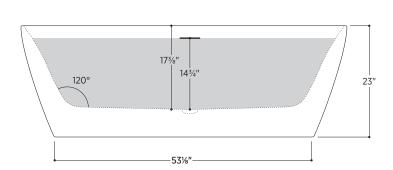

#### PTXPLN6732

66%" L x 31½" W x 23" H

1 other size available

PTXPLN5930 59" L x 29½" W x 23" H

Tub Finish White Gloss

Drain Finish Glossy White

Material Acrylic

Slope of Backrest 120°

Water Depth 14<sup>3</sup>/<sub>4</sub>"

Capacity 66G

Weight 99.2lbs

Shipping Weight 114.6lbs