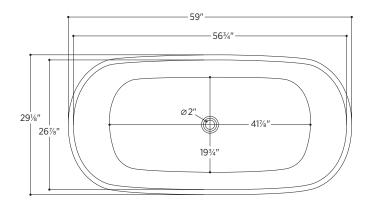

# PTXSNA5929

59" L x 291%" W x 235%" H

1 other size available

PTXSNA6732 66%" L x 313/4" W x 235/8" H

Tub Finish White Gloss

Drain Finish Glossy White

Material Acrylic

Slope of Backrest 112°

Water Depth 181/8"

Capacity 61G

Weight 86lbs

Shipping Weight 105.8lbs