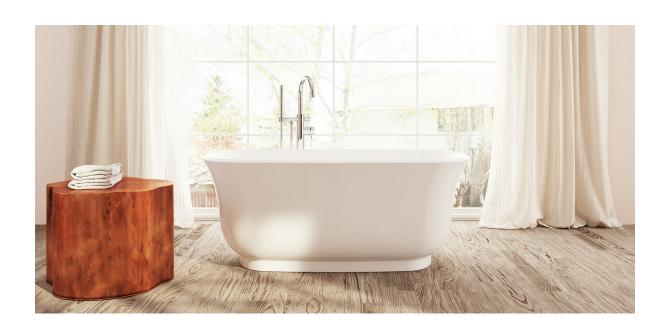

# Sona

# PTXSNA5929

59" L x 291%" W x 235%" H

1 other size available

PTXSNA6732 66%" L x 313/4" W x 235/8" H

Tub Finish White Gloss

Drain Finish Glossy White

Material Acrylic

Slope of Backrest 112°