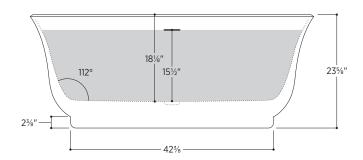

# PTXSNA5929

59" L x 291%" W x 235%" H

1 other size available

PTXSNA6732 66%" L x 313/4" W x 235/8" H

Tub Finish White Gloss

Drain Finish Glossy White

Material Acrylic

Slope of Backrest 112°

Water Depth 181/8"

Capacity 61G

Weight 86lbs

Shipping Weight 105.8lbs