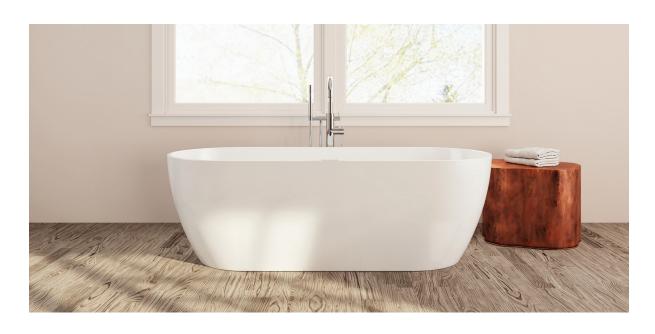

# Venezia

### PTXVNZ7132

70%" L x 31½" W x 235%" H

### 2 other sizes available

PTXVNZ5928 59" L x 27½" W x 235%" H PTXVNZ6730 66%" L x 29½" W x 235%" H



Tub Finish White Gloss

Drain Finish Glossy White

Material Acrylic

Slope of Backrest 109°

Water Depth 15<sup>5</sup>/<sub>8</sub>"

Capacity 78G

Weight 103.6lbs

Shipping Weight 121.3lbs



## Foam Insulation optional

- Foam gives an added layer of solidity to the tub
- It reduces the noise level when filling
- It keeps the water warm longer

# Venezia

#### PTXVNZ7132





All measurements are approximate and for comparison only. Please note that these dimensions and specifications are subject to change without notice.

Install this product according to the installation guide. Floor support under bath must provide for a minimum of 995lbs. Installation may vary. Our products must be installed by certified professionals only and according to our installation guide, as well as federal