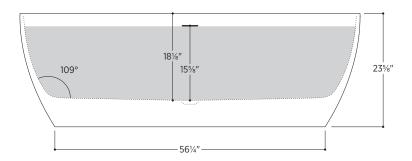

### 2 other sizes available

PTXVNZ5928 59" L x 27½" W x 235%" H PTXVNZ6730 66%" L x 29½" W x 235%" H

Tub Finish White Gloss

Drain Finish Glossy White

Material Acrylic

Slope of Backrest 109°

Water Depth 15<sup>5</sup>/<sub>8</sub>"