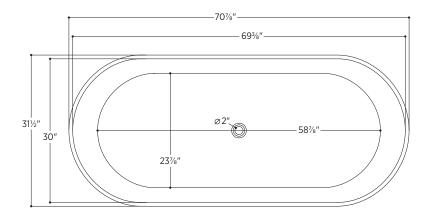

### PTXVNZ7132

70%" L x 31½" W x 235%" H

### 2 other sizes available

PTXVNZ5928 59" L x 27½" W x 235%" H PTXVNZ6730 66%" L x 29½" W x 235%" H

Tub Finish White Gloss

Drain Finish Glossy White

Material Acrylic

Slope of Backrest 109°

Water Depth 15<sup>5</sup>/<sub>8</sub>"