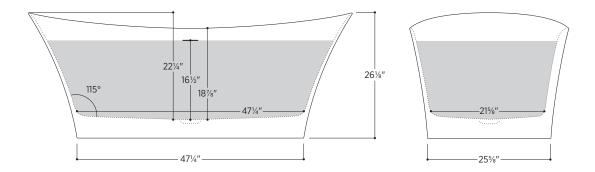

## Alessandria

PLEALA6833 67%" L x 33¼" W x 26%" H

| Tub Finish                    | <ul> <li>White Satin</li> <li>White Satin<br/>with Soft Touch<br/>Matte Black Exterior</li> </ul> | What is Eco-Lapistone™?                                                                                                                                                                    |
|-------------------------------|---------------------------------------------------------------------------------------------------|--------------------------------------------------------------------------------------------------------------------------------------------------------------------------------------------|
| Drain Finish                  | Matte White                                                                                       | Eco-Lapistone™ is a velvety-smooth molded stone composite<br>that is 100% recyclable and 30% lighter than standard solid<br>surface material. Naturally antibacterial and stain-resistant, |
| Material<br>Slope of Backrest | Eco-Lapistone™<br>115°                                                                            | it retains heat longer for more relaxing soaks.                                                                                                                                            |
| Water Depth                   | 16½"                                                                                              | DURABLE LIGHT WARM LUXURIOUS                                                                                                                                                               |
| Capacity                      | 88G                                                                                               | $(\mathcal{P})$ $(\mathcal{P})$ $(\mathcal{A})$ $(\mathcal{A})$                                                                                                                            |
| Weight                        | 265lbs                                                                                            | ECO-FRIENDLY HYGIENIC SUSTAINABLE TRUFLOW™                                                                                                                                                 |
| Shipping Weight               | 371lbs                                                                                            |                                                                                                                                                                                            |
| Made in Italy                 |                                                                                                   |                                                                                                                                                                                            |

## PLEALA6833

All measurements are approximate and for comparison only. Please note that these dimensions and specifications are subject to change without notice.

Install this product according to the installation guide. Floor support under bath must provide for a minimum of 995lbs. Installation may vary. Our products must be installed by certified professionals only and according to our installation guide, as well as federal, provincial/state and local building codes and regulations. Codes/Standards Applicable: Meets or exceeds ANSI/ASME standard Z124.1.2 and CAN/CSA B 45 requirements IAPMO/UPC/cUPC