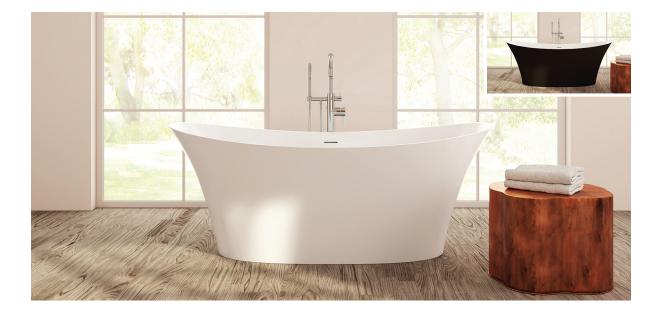

## Alessandria

PLEALA6833 67%" L x 33¼" W x 26%" H

| Tub Finish                    | <ul> <li>White Satin</li> <li>White Satin<br/>with Soft Touch<br/>Matte Black Exterior</li> </ul> | What is Eco-Lapistone™?                                                                                                                                                                    |
|-------------------------------|---------------------------------------------------------------------------------------------------|--------------------------------------------------------------------------------------------------------------------------------------------------------------------------------------------|
| Drain Finish                  | Matte White                                                                                       | Eco-Lapistone™ is a velvety-smooth molded stone composite<br>that is 100% recyclable and 30% lighter than standard solid<br>surface material. Naturally antibacterial and stain-resistant, |
| Material<br>Slope of Backrest | Eco-Lapistone™<br>115°                                                                            | it retains heat longer for more relaxing soaks.                                                                                                                                            |
| Water Depth                   | 16½"                                                                                              | DURABLE LIGHT WARM LUXURIOUS                                                                                                                                                               |
| Capacity                      | 88G                                                                                               | $(\mathcal{P})$ $(\mathcal{P})$ $(\mathcal{A})$ $(\mathcal{A})$                                                                                                                            |
| Weight                        | 265lbs                                                                                            | ECO-FRIENDLY HYGIENIC SUSTAINABLE TRUFLOW™                                                                                                                                                 |
| Shipping Weight               | 371lbs                                                                                            |                                                                                                                                                                                            |
| Made in Italy                 |                                                                                                   |                                                                                                                                                                                            |

## Alessandria