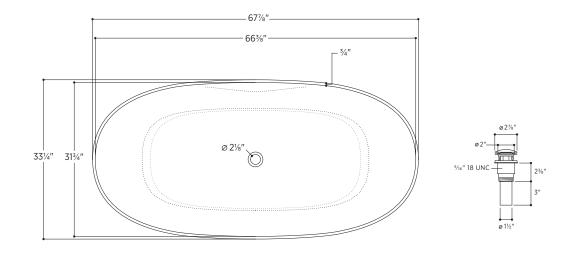

## Alessandria

PLEALA6833 67%" L x 33¼" W x 26%" H

| Tub Finish                    | <ul> <li>White Satin</li> <li>White Satin<br/>with Soft Touch<br/>Matte Black Exterior</li> </ul> | What is Eco-Lapistone™?                                                                                                                                                                    |
|-------------------------------|---------------------------------------------------------------------------------------------------|--------------------------------------------------------------------------------------------------------------------------------------------------------------------------------------------|
| Drain Finish                  | Matte White                                                                                       | Eco-Lapistone™ is a velvety-smooth molded stone composite<br>that is 100% recyclable and 30% lighter than standard solid<br>surface material. Naturally antibacterial and stain-resistant, |
| Material<br>Slope of Backrest | Eco-Lapistone™<br>115°                                                                            | it retains heat longer for more relaxing soaks.                                                                                                                                            |
| Water Depth                   | 16½"                                                                                              | DURABLE LIGHT WARM LUXURIOUS                                                                                                                                                               |
| Capacity                      | 88G                                                                                               | $(\mathcal{P})$ $(\mathcal{P})$ $(\mathcal{A})$ $(\mathcal{A})$                                                                                                                            |
| Weight                        | 265lbs                                                                                            | ECO-FRIENDLY HYGIENIC SUSTAINABLE TRUFLOW™                                                                                                                                                 |
| Shipping Weight               | 371lbs                                                                                            |                                                                                                                                                                                            |
| Made in Italy                 |                                                                                                   |                                                                                                                                                                                            |

## PLEALA6833

All measurements are approximate and for comparison only. Please note that these dimensions and specifications are subject to change without notice.

Install this product according to the installation guide. Floor support under bath must provide for a minimum of 995lbs. Installation may vary. Our products must be installed by certified professionals only and according to our installation guide, as well as federal, provincial/state and local building codes and regulations. Codes/Standards Applicable: Meets or exceeds ANSI/ASME standard Z124.1.2 and CAN/CSA B 45 requirements IAPMO/UPC/cUPC