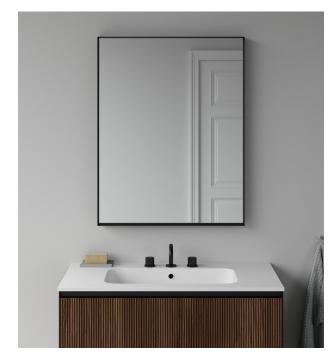

## **Profilo Rectangle Mirror**

## **PPRR2835**

27½" W x 35¾" H x 2½" D

Wall-mounted mirror Metal frame Mounting hardware included Can be mounted vertically or horizontally Available finishes: Matte Black

O Matte White