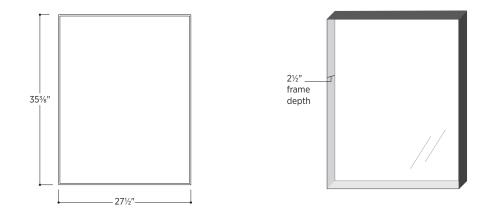

## **PPRR2835**

27½" W x 35¾" H x 2½" D

Wall-mounted mirror Metal frame Mounting hardware included Can be mounted vertically or horizontally Available finishes: Matte Black

O Matte White