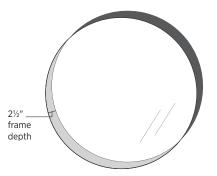

## **Profilo Circle Mirror**

PPRC3232 31½" W x 31½" H x 2½" D

Wall-mounted mirror Metal frame Mounting hardware included Available finishes: Matte White Matte Black