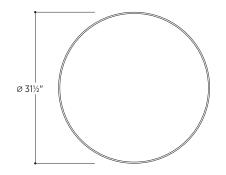

## **Profilo Circle Mirror**

PPRC3232 31½" W x 31½" H x 2½" D

Wall-mounted mirror Metal frame Mounting hardware included Available finishes: Matte White Matte Black