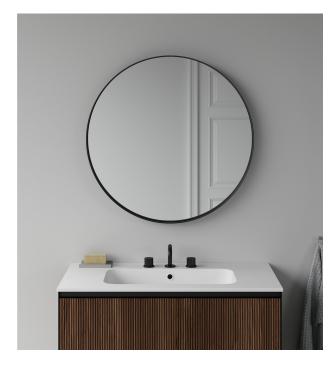

## **Profilo Circle Mirror**

PPRC3232 31½" W x 31½" H x 2½" D

Wall-mounted mirror Metal frame Mounting hardware included Available finishes: Matte White Matte Black