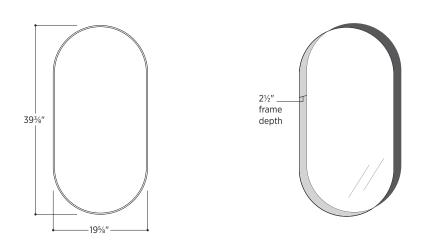

## **PPRP2040**

195/8" W x 393/8" H x 21/2" D

Wall-mounted mirror Metal frame Mounting hardware included Available finishes: O Matte White

Matte Black