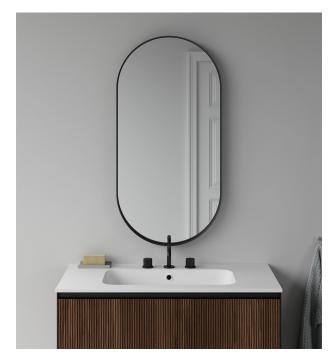

## **Profilo Pill Mirror**

## **PPRP2040**

195/8" W x 393/8" H x 21/2" D

Wall-mounted mirror Metal frame Mounting hardware included Available finishes: O Matte White

Matte Black