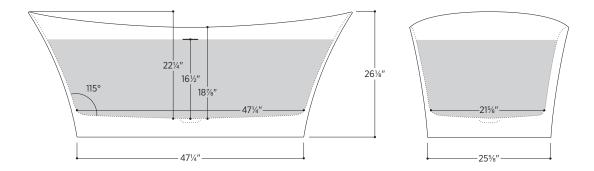

## Alessandria

PLEALA6833 67%" L x 33¼" W x 26%" H

| Tub Finish        | <ul> <li>White Satin</li> <li>White Satin<br/>with Soft Touch<br/>Matte Black Exterior</li> </ul> | What is Eco-Lapistone™?                                                                                                  |
|-------------------|---------------------------------------------------------------------------------------------------|--------------------------------------------------------------------------------------------------------------------------|
| Drain Finish      | O Matte White                                                                                     | Eco-Lapistone™ is a velvety-smooth molded stone composite<br>that is 100% recyclable and 30% lighter than standard solid |
| Material          | Eco-Lapistone™                                                                                    | surface material. Naturally antibacterial and stain-resistant,<br>it retains heat longer for more relaxing soaks.        |
| Slope of Backrest | 115°                                                                                              |                                                                                                                          |
| Water Depth       | 16½"                                                                                              | DURABLE LIGHT WARM LUXURIOUS                                                                                             |
| Capacity          | 88G                                                                                               | $(\mathcal{P})$ $(\mathcal{P})$ $(\mathcal{L})$ $(\mathcal{M})$                                                          |
| Weight            | 185lbs                                                                                            | ECO-FRIENDLY HYGIENIC SUSTAINABLE TRUFLOW™                                                                               |
| Shipping Weight   | 291lbs                                                                                            |                                                                                                                          |

## PLEALA6833

All measurements are approximate and for comparison only. Please note that these dimensions and specifications are subject to change without notice.

Install this product according to the installation guide. Floor support under bath must provide for a minimum of 995lbs. Installation may vary. Our products must be installed by certified professionals only and according to our installation guide, as well as federal, provincial/state and local building codes and regulations. Codes/Standards Applicable: Meets or exceeds ANSI/ASME standard Z124.1.2 and CAN/CSA B 45 requirements IAPMO/UPC/cUPC