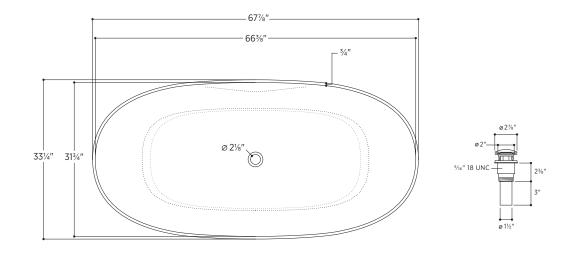

## Alessandria

PLEALA6833 67%" L x 33¼" W x 26%" H

| Tub Finish        | <ul> <li>White Satin</li> <li>White Satin<br/>with Soft Touch<br/>Matte Black Exterior</li> </ul> | What is Eco-Lapistone™?                                                                                                  |
|-------------------|---------------------------------------------------------------------------------------------------|--------------------------------------------------------------------------------------------------------------------------|
| Drain Finish      | O Matte White                                                                                     | Eco-Lapistone™ is a velvety-smooth molded stone composite<br>that is 100% recyclable and 30% lighter than standard solid |
| Material          | Eco-Lapistone™                                                                                    | surface material. Naturally antibacterial and stain-resistant,<br>it retains heat longer for more relaxing soaks.        |
| Slope of Backrest | 115°                                                                                              |                                                                                                                          |
| Water Depth       | 16½"                                                                                              | DURABLE LIGHT WARM LUXURIOUS                                                                                             |
| Capacity          | 88G                                                                                               | $(\mathcal{P})$ $(\mathcal{P})$ $(\mathcal{L})$ $(\mathcal{M})$                                                          |
| Weight            | 185lbs                                                                                            | ECO-FRIENDLY HYGIENIC SUSTAINABLE TRUFLOW™                                                                               |
| Shipping Weight   | 291lbs                                                                                            |                                                                                                                          |

## PLEALA6833

All measurements are approximate and for comparison only. Please note that these dimensions and specifications are subject to change without notice.

Install this product according to the installation guide. Floor support under bath must provide for a minimum of 995lbs. Installation may vary. Our products must be installed by certified professionals only and according to our installation guide, as well as federal, provincial/state and local building codes and regulations. Codes/Standards Applicable: Meets or exceeds ANSI/ASME standard Z124.1.2 and CAN/CSA B 45 requirements IAPMO/UPC/cUPC