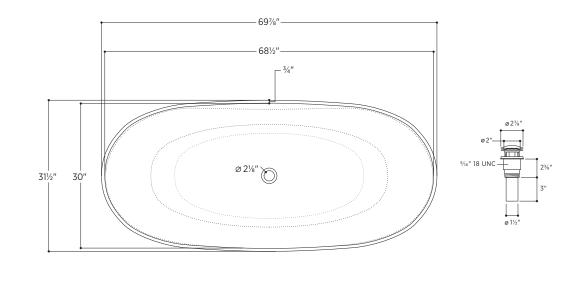

## Genova

PLEGNV7032 69%" L x 31½" W x 22¼" H

## PLEGNV7032

All measurements are approximate and for comparison only. Please note that these dimensions and specifications are subject to change without notice.

Install this product according to the installation guide. Floor support under bath must provide for a minimum of 995lbs. Installation may vary. Our products must be installed by certified professionals only and according to our installation guide, as well as federal, provincial/state and local building codes and regulations. Codes/Standards Applicable: Meets or exceeds ANSI/ASME standard Z124.1.2 and CAN/CSA B 45 requirements IAPMO/UPC/cUPC