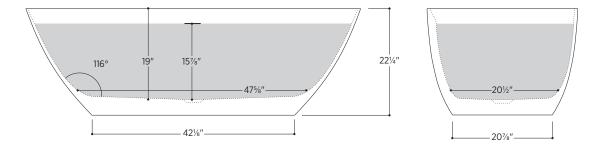

## 1 other size available

PLEGNV5929 59" L x 28%" W x 22¼" H

| Tub Finish        | <ul> <li>White Satin</li> <li>White Satin<br/>with Soft Touch<br/>Matte Black Exterior</li> </ul> | What is Eco-Lapistone™?                                                                                               |
|-------------------|---------------------------------------------------------------------------------------------------|-----------------------------------------------------------------------------------------------------------------------|
| Drain Finish      | O Matte White                                                                                     | Eco-Lapistone™ is a velvety-smooth molded stone composite that is 100% recyclable and 30% lighter than standard solid |
| Material          | Eco-Lapistone™                                                                                    | surface material. Naturally antibacterial and stain-resistant,<br>it retains heat longer for more relaxing soaks.     |
| Slope of Backrest | 116°                                                                                              |                                                                                                                       |
| Water Depth       | 151⁄2"                                                                                            | DURABLE LIGHT WARM LUXURIOUS                                                                                          |
| Capacity          | 84G                                                                                               |                                                                                                                       |
| Weight            | 223lbs                                                                                            | ECO-FRIENDLY HYGIENIC SUSTAINABLE TRUFLOW™                                                                            |
| Shipping Weight   | 322lbs                                                                                            |                                                                                                                       |