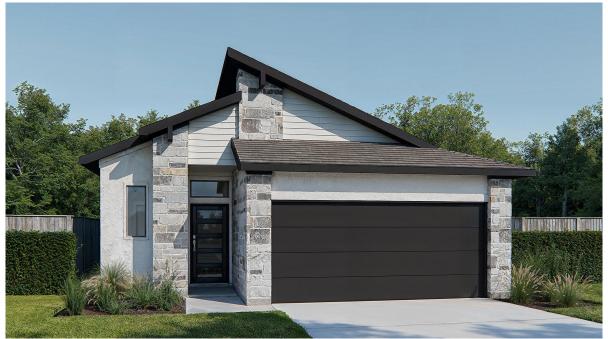

## DESIGN 1778E

PERRY

HOMES

This home contains approximately 1,778 square feet.\*

**DESIGN 1778E E-1** 

**DESIGN 1778E E-30** 