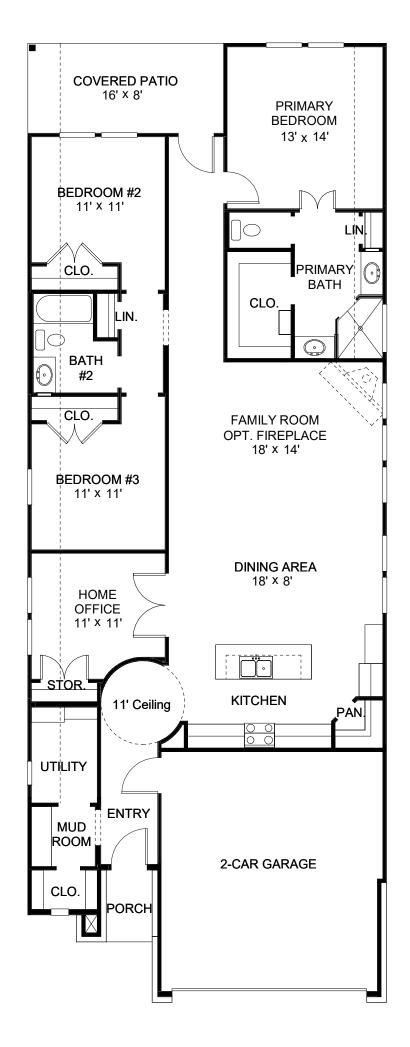

## DESIGN 1778E

PERRY

HOMES

This home contains approximately 1,778 square feet.\*

**DESIGN 1778E E-1** 

**DESIGN 1778E E-30** 