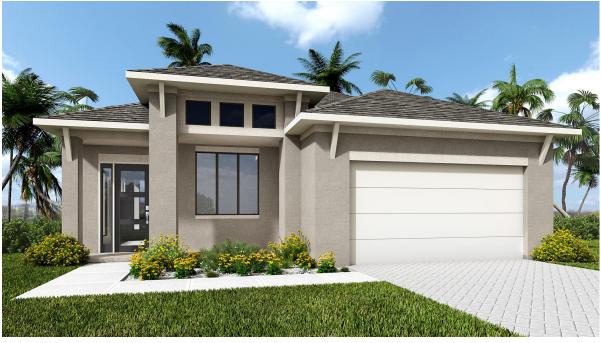

## DESIGN 2011F

This home contains approximately 2,011 square feet.\*







DESIGN 2011F E-1



## DESIGN 2011F E-3



## DESIGN 2011F E-30

This design, as originally designed and prior to any changes you make, is estimated to yield approximately the number of square feet shown on page 1. All dimensions are approximate. Square footage may vary based on as-built dimensions, configurations, plan options and/or the method of calculation. Designs are not-to-scale, and are conceptual illustrations that may differ from construction plans or completed improvements. A design may depict features not available on all homesites or in all communities. Perry Homes reserves the right to make changes in plans and specifications, and to substitute material of similar quality. Prices, terms, promotions, plans, dimensions, features, options, amenities, elevations, design does not constitute a commi