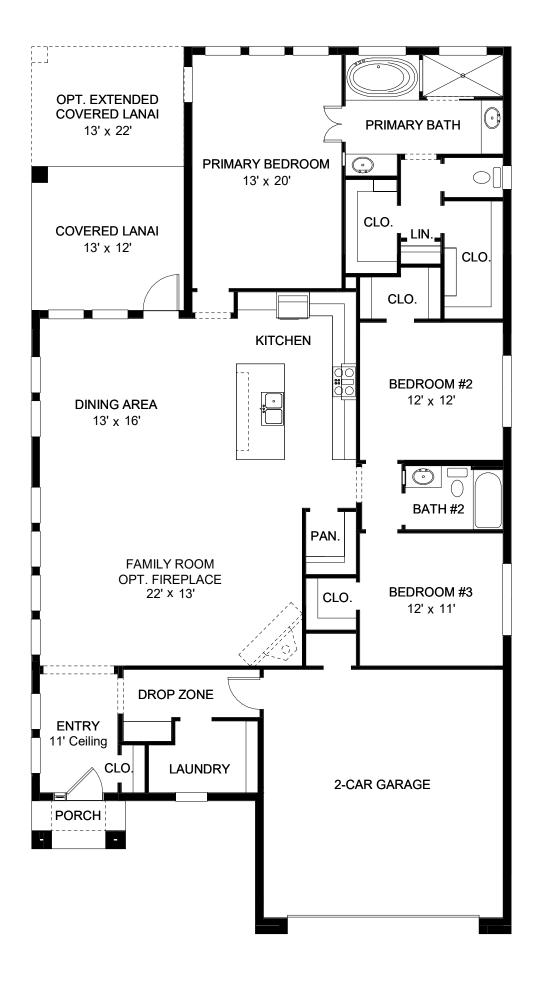

## DESIGN 2011F

This home contains approximately 2,011 square feet.\*

DESIGN 2011F E-1