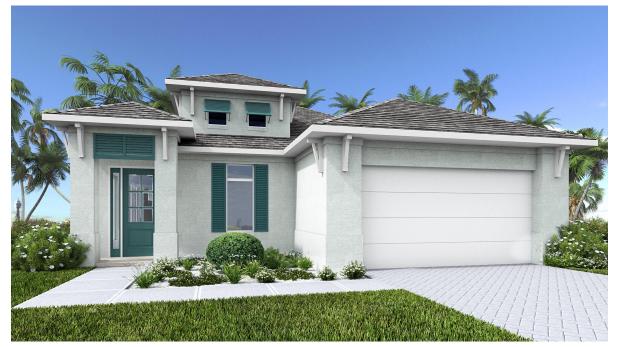

## DESIGN 2011F

This home contains approximately 2,011 square feet.\*

DESIGN 2011F E-1