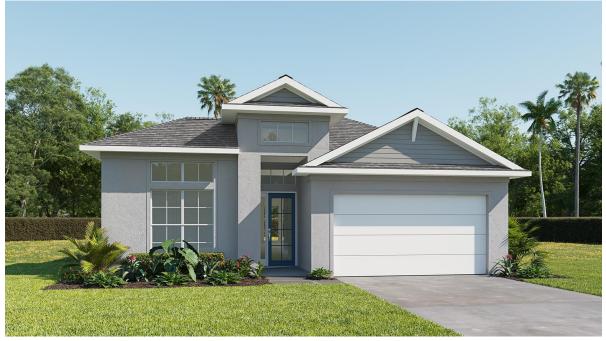

## DESIGN 2016F

PERRY

HOMES

This home contains approximately 2,016 square feet.\*







## DESIGN 2016F E-1



## **DESIGN 2016F E-31**



## **DESIGN 2016F E-50**

This design, as originally designed and prior to any changes you make, is estimated to yield approximately the number of square feet shown on page 1. All dimensions are approximate. Square footage may vary based on as-built dimensions, configurations, plan options and/or the method of calculation. Designs are not-to-scale, and are conceptual illustrations that may differ from construction plans or completed improvements. A design may depict features not available on all homesites or in all communities. Perry Homes reserves the right to make changes in plans and specifications, and to substitute material of similar quality. Prices, terms, promotions, plans, dimensions, features, options, amenities, elevations, de