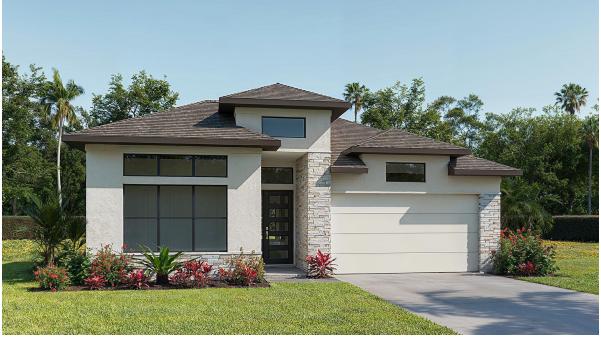

## DESIGN 2016F

PERRY

HOMES

This home contains approximately 2,016 square feet.\*







## DESIGN 2016F E-1



## **DESIGN 2016F E-31**



## **DESIGN 2016F E-50**

This design, as originally designed and prior to any changes you make, is estimated to yield approximately the number of square feet shown on page 1. All dimensions are approximate. Square footage may vary based on as-built dimensions, configurations, plan options and/or the method of calculation. Designs are not-to-scale, and are conceptual illustrations that may differ from construction plans or completed improvements. A design may depict features not available on all homesites or in all communities. Perry Homes reserves the right to make changes in plans and specifications, and to substitute material of similar quality. Prices, terms, promotions, plans, dimensions, features, options, amenities, elevations, design design of to const