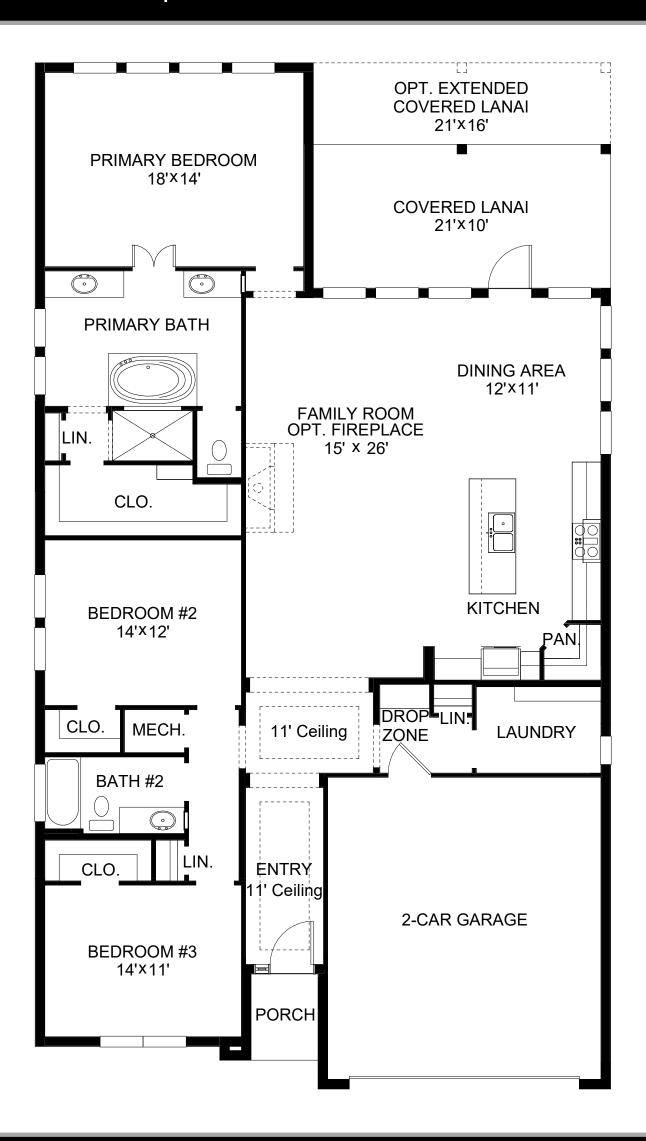

## DESIGN 2016F

PERRY

HOMES

This home contains approximately 2,016 square feet.\*