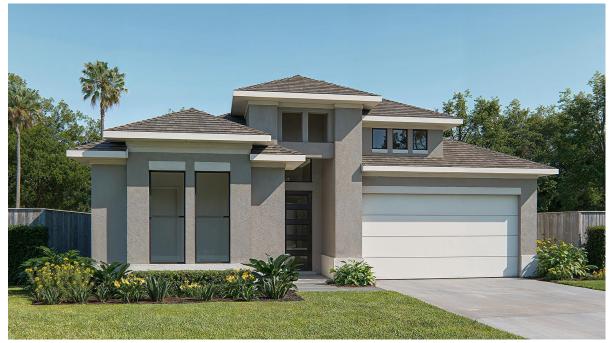

## **DESIGN 2200F**

PERRY

HOMES

This home contains approximately 2,200 square feet.\*



\*See Page 2 for Details and Disclaimers | © Perry Homes, LLC 2024 | 10/29/2024 2:02:18 PM (Florida 50')

PerryHomes.com



## DESIGN 2200F E-1



## DESIGN 2200F E-2



## **DESIGN 2200F E-50**

This design, as originally designed and prior to any changes you make, is estimated to yield approximately the number of square feet shown on page 1. All dimensions are approximate. Square footage may vary based on as-built dimensions, configurations, plan options and/or the method of calculation. Designs are not-to-scale, and are conceptual illustrations that may differ from construction plans or completed improvements. A design may depict features not available on all homesites or in all communities. Perry Homes reserves the right to make changes in plans and specifications, and to substitute material of similar quality. Prices, terms, promotions, plans, dimensions, features, options, amenities, elevations, design