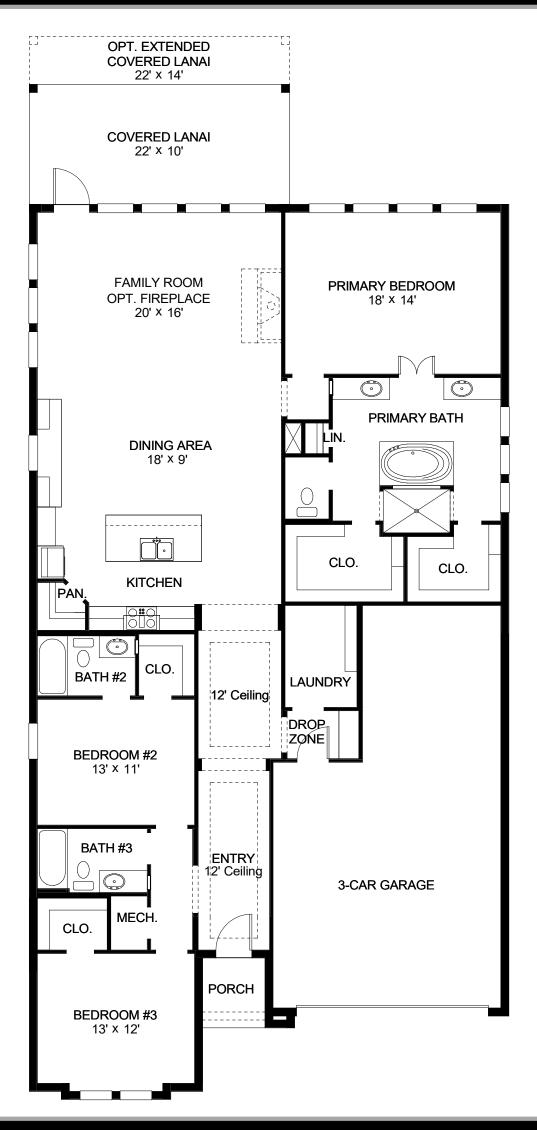

## **DESIGN 2200F**

PERRY

HOMES

This home contains approximately 2,200 square feet.\*

\*See Page 2 for Details and Disclaimers | © Perry Homes, LLC 2024 | 10/29/2024 2:02:18 PM (Florida 50')

PerryHomes.com