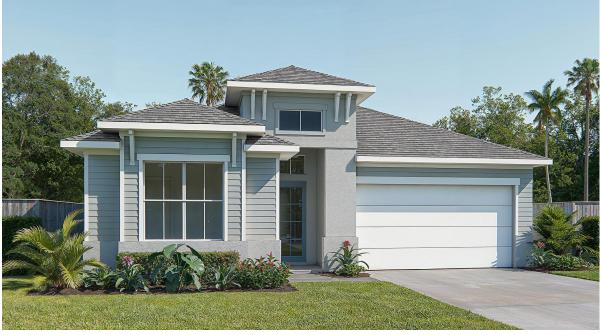

## **DESIGN 2200F**

PERRY

HOMES

This home contains approximately 2,200 square feet.\*



\*See Page 2 for Details and Disclaimers | © Perry Homes, LLC 2024 | 10/29/2024 2:02:18 PM (Florida 50')

PerryHomes.com



## DESIGN 2200F E-1



## DESIGN 2200F E-2



## **DESIGN 2200F E-50**

This design, as originally designed and prior to any changes you make, is estimated to yield approximately the number of square feet shown on page 1. All dimensions are approximate. Square footage may vary based on as-built dimensions, configurations, plan options and/or the method of calculation. Designs are not-to-scale, and are conceptual illustrations that may differ from construction plans or completed improvements. A design may depict features not available on all homesites or in all communities. Perry Homes reserves the right to make changes in plans and specifications, and to substitute material of similar quality. Prices, terms, promotions, plans, dimensions, features, options, amenities, elevations, design does not constitute a c