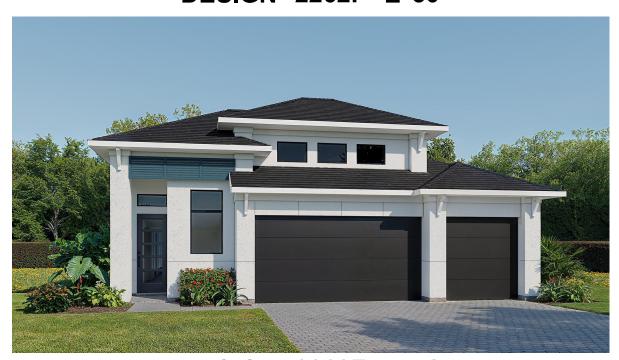

## **DESIGN 2262F**

This home contains approximately 2,262 square feet.\*

**DESIGN 2262F E-1** 

**DESIGN 2262F E-50** 

**DESIGN 2262F E-51** 

This design, as originally designed and prior to any changes you make, is estimated to yield approximately the number of square feet shown on page 1. All dimensions are approximate. Square footage may vary based on as-built dimensions, configurations, plan options and/or the method of calculation. Designs are not-to-scale, and are conceptual illustrations that may differ from construction plans or completed improvements. A design may depict features not available on all homesites or in all communities. Perry Homes reserves the right to make changes in plans and specifications, and to substitute material of similar quality. Prices, terms, promotions, plans, dimensions, features, options, amenities, elevations, designs, square footages, specifications, materials, and availability of homes or communities are subject to change without notice or obligation. All obligations will be governed by a written contract. This design does not constitute a commitment to build a particular floor plan or home in any given community Some floor plans, options, and/or elevations may not be available on certain homesites or in a particular community and may require additional charges. Please check with Perry Homes to verify current offerings in the communities are considering. This rendering is the property of Perry Homes 11 C. Any reproduction or exhibition is strictly prohibited @ Perry Homes 11 C. 2025