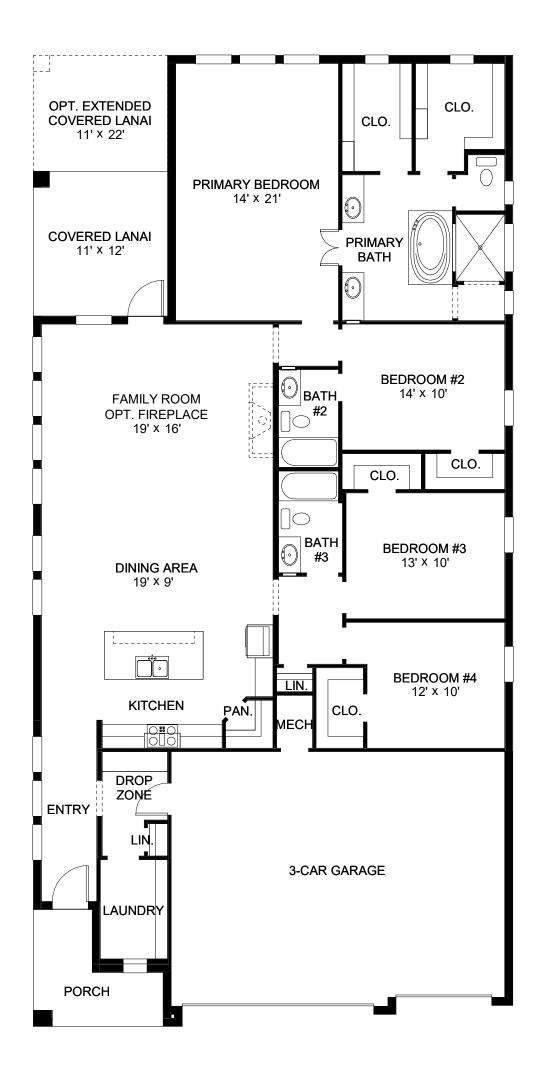

## **DESIGN 2262F**

This home contains approximately 2,262 square feet.\*

**DESIGN 2262F E-1** 

**DESIGN 2262F E-50** 

**DESIGN 2262F E-51** 

This design, as originally designed and prior to any changes you make, is estimated to yield approximately the number of square feet shown on page 1. All dimensions are approximate. Square footage may vary based on as-built dimensions, configurations, plan options and/or the method of calculation. Designs are not-to-scale, and are conceptual illustrations that may differ from construction plans or completed improvements. A design may depict features not available on all homesites or in all communities. Perry Homes reserves the right to make changes in plans and specifications, and to substitute material of similar quality. Prices, terms, promotions, plans, dimensions, features, options, amenities, elevations, designs, square footages, specifications, materials, and availability of homes or communities are subject to change without notice or obligation. All obligations will be governed by a written contract. This design does not constitute a commitment to build a particular floor plan or home in any given community Some floor plans, options, and/or elevations may not be available on certain homesites or in a particular community and may require additional charges. Please check with Perry Homes to verify current offerings in the communities are considering. This rendering is the property of Perry Homes 11 C. Any reproduction or exhibition is strictly prohibited @ Perry Homes 11 C. 2025