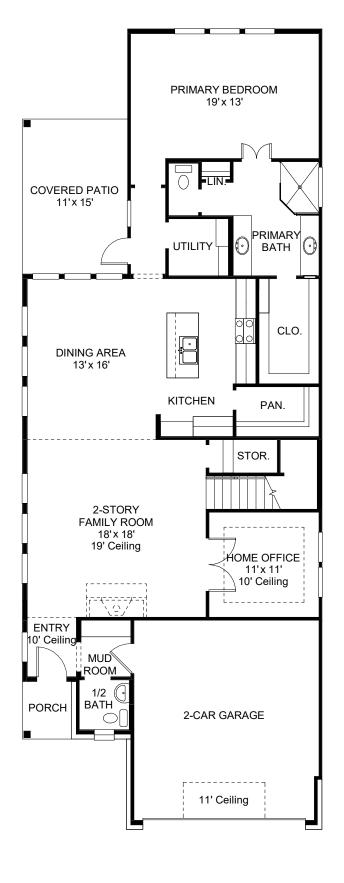

## DESIGN 2362E

This home contains approximately 2,363 square feet.\*

PERRY

HOMES