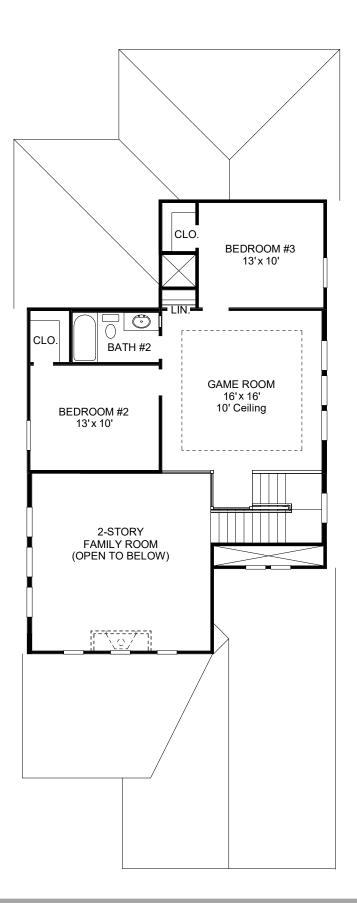

## DESIGN 2362E

This home contains approximately 2,363 square feet.\*

PERRY

HOMES