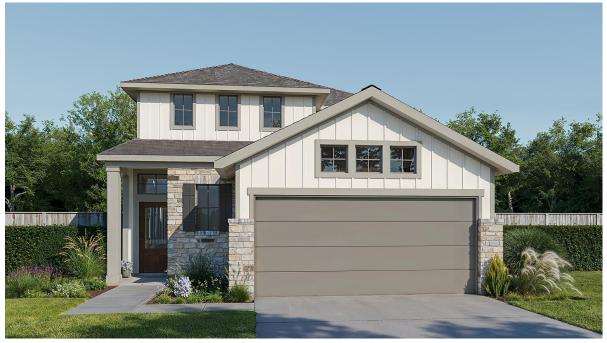

## DESIGN 2362E

This home contains approximately 2,363 square feet.\*



PERRY

HOMES







## DESIGN 2362E E-1



## **DESIGN 2362E E-30**



## **DESIGN 2362E E-51**

This design, as originally designed and prior to any changes you make, is estimated to yield approximately the number of square feet shown on page 1. All dimensions are approximate. Square footage may vary based on as-built dimensions, configurations, plan options and/or the method of calculation. Designs are not-to-scale, and are conceptual illustrations that may differ from construction plans or completed improvements. A design may depict features not available on all homesites or in all communities. Perry Homes reserves the right to make changes in plans and specifications, and to substitute material of similar quality. Prices, terms, promotions, plans, dimensions, features, options, amenities, elevations, de