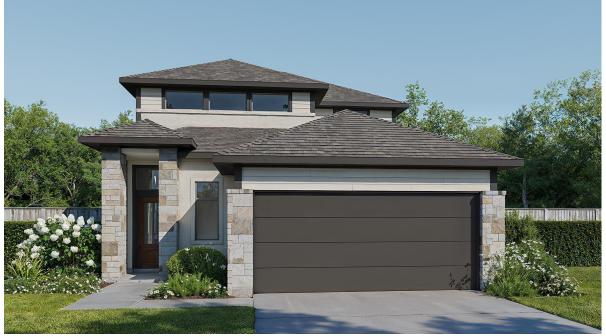

## DESIGN 2362E

This home contains approximately 2,363 square feet.\*



PERRY

HOMES







## DESIGN 2362E E-1



## **DESIGN 2362E E-30**



## **DESIGN 2362E E-51**

This design, as originally designed and prior to any changes you make, is estimated to yield approximately the number of square feet shown on page 1. All dimensions are approximate. Square footage may vary based on as-built dimensions, configurations, plan options and/or the method of calculation. Designs are not-to-scale, and are conceptual illustrations that may differ from construction plans or completed improvements. A design may depict features not available on all homesites or in all communities. Perry Homes reserves the right to make changes in plans and specifications, and to substitute material of similar quality. Prices, terms, promotions, plans, dimensions, features, options, amenities, elevations, design does not constitut