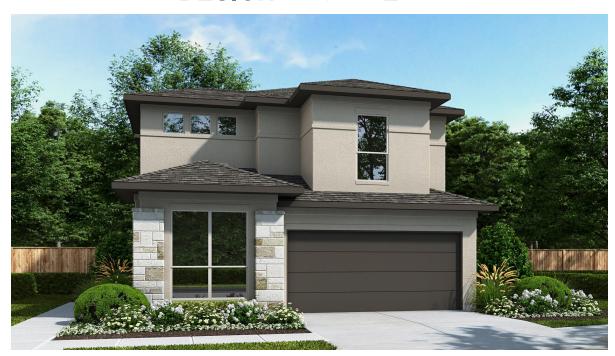

## DESIGN 2407E

This home contains approximately 2,407 square feet.\*

**DESIGN 2407E E-1** 

**DESIGN 2407E E-50** 

**DESIGN 2407E E-70** 

This design, as originally designed and prior to any changes you make, is estimated to yield approximately the number of square feet shown on page 1. All dimensions are approximate. Square footage may vary based on as-built dimensions, configurations, plan options and/or the method of calculation. Designs are not-to-scale, and are conceptual illustrations that may differ from construction plans or completed improvements. A design may depict features not available on all homesites or in all communities. Perry Homes reserves the right to make changes in plans and specifications, and to substitute material of similar quality. Prices, terms, promotions, plans, dimensions, features, options, amenities, elevations, designs, square footages, specifications, materials, and availability of homes or communities to change without notice or obligation. All obligations will be governed by a written contract. This design does not constitute a commitment to build a particular floor plan or home in any given community. Some floor plans, options, and/or elevations may not be available on certain homesites or in a particular community and may require additional charges. Please check with Perry Homes to verify current offerings in the communities and are considering. This rendering is the property of Perry Homes. LLC. Any reproduction or exhibition is strictly prohibited @ Perry Homes LLC. 2019.