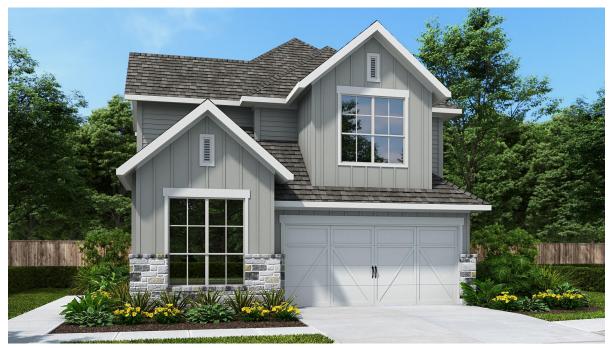

## DESIGN 2407E

This home contains approximately 2,407 square feet.\*

**DESIGN 2407E E-1** 

**DESIGN 2407E E-50** 

**DESIGN 2407E E-70** 

This design, as originally designed and prior to any changes you make, is estimated to yield approximately the number of square feet shown on page 1. All dimensions are approximate. Square footage may vary based on as-built dimensions, configurations, plan options and/or the method of calculation. Designs are not-to-scale, and are conceptual illustrations that may differ from construction plans or completed improvements. A design may depict features not available on all homesites or in all communities. Perry Homes reserves the right to make changes in plans and specifications, and to substitute material of similar quality. Prices, terms, promotions, plans, dimensions, features, options, amenities, elevations, designs, square footages, specifications, materials, and availability of homes or communities to change without notice or obligation. All obligations will be governed by a written contract. This design does not constitute a commitment to build a particular floor plan or home in any given community. Some floor plans, options, and/or elevations may not be available on certain homesites or in a particular community and may require additional charges. Please check with Perry Homes to verify current offerings in the communities and are considering. This rendering is the property of Perry Homes. LLC. Any reproduction or exhibition is strictly prohibited @ Perry Homes LLC. 2019.