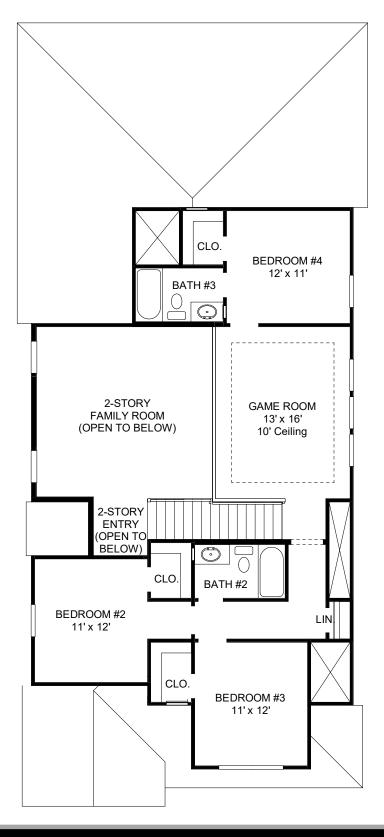

## DESIGN 2407E

This home contains approximately 2,407 square feet.\*

**DESIGN 2407E E-1** 

**DESIGN 2407E E-50** 

**DESIGN 2407E E-70** 

This design, as originally designed and prior to any changes you make, is estimated to yield approximately the number of square feet shown on page 1. All dimensions are approximate. Square footage may vary based on as-built dimensions, configurations, plan options and/or the method of calculation. Designs are not-to-scale, and are conceptual illustrations that may differ from construction plans or completed improvements. A design may depict features not available on all homesites or in all communities. Perry Homes reserves the right to make changes in plans and specifications, and to substitute material of similar quality. Prices, terms, promotions, plans, dimensions, features, options, amenities, elevations, designs, square footages, specifications, materials, and availability of homes or communities to change without notice or obligation. All obligations will be governed by a written contract. This design does not constitute a commitment to build a particular floor plan or home in any given community. Some floor plans, options, and/or elevations may not be available on certain homesites or in a particular community and may require additional charges. Please check with Perry Homes to verify current offerings in the communities and are considering. This rendering is the property of Perry Homes. LLC. Any reproduction or exhibition is strictly prohibited @ Perry Homes LLC. 2019.