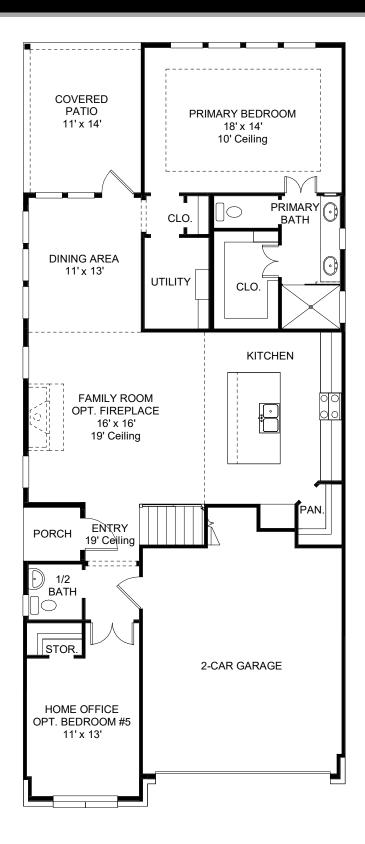

## DESIGN 2407E

This home contains approximately 2,407 square feet.\*

**DESIGN 2407E E-1** 

**DESIGN 2407E E-50** 

**DESIGN 2407E E-70** 

This design, as originally designed and prior to any changes you make, is estimated to yield approximately the number of square feet shown on page 1. All dimensions are approximate. Square footage may vary based on as-built dimensions, configurations, plan options and/or the method of calculation. Designs are not-to-scale, and are conceptual illustrations that may differ from construction plans or completed improvements. A design may depict features not available on all homesites or in all communities. Perry Homes reserves the right to make changes in plans and specifications, and to substitute material of similar quality. Prices, terms, promotions, plans, dimensions, features, options, amenities, elevations, designs, square footages, specifications, materials, and availability of homes or communities to change without notice or obligation. All obligations will be governed by a written contract. This design does not constitute a commitment to build a particular floor plan or home in any given community. Some floor plans, options, and/or elevations may not be available on certain homesites or in a particular community and may require additional charges. Please check with Perry Homes to verify current offerings in the communities and are considering. This rendering is the property of Perry Homes. LLC. Any reproduction or exhibition is strictly prohibited @ Perry Homes LLC. 2019.