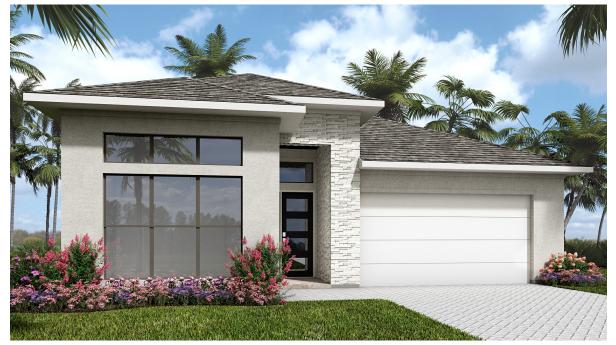

## **DESIGN 2517F**

This home contains approximately 2,517 square feet.\*

DESIGN 2517F E-1

**DESIGN 2517F E-30** 

**DESIGN 2517F E-50** 

This design, as originally designed and prior to any changes you make, is estimated to yield approximately the number of square feet shown on page 1. All dimensions are approximate. Square footage may vary based on as-built dimensions, configurations, plan options and/or the method of calculation. Designs are not-to-scale, and are conceptual illustrations that may differ from construction plans or completed improvements. A design may depict features not available on all homesites or in all communities. Perry Homes reserves the right to make changes in plans and specifications, and to substitute material of similar quality. Prices, terms, promotions, plans, dimensions, features, options, amenities, elevations, designs, square footages, specifications, materials, and availability of homes or communities to change without notice or obligation. All obligations will be governed by a written contract. This design does not constitute a commitment to build a particular floor plan or home in any given community. Some floor plans, options, and/or elevations may not be available on certain homesites or in a particular community and may require additional charges. Please check with Perry Homes to verify current offerings in the communities on are considering. This rendering is the property of Perry Homes. LLC. Any reproduction or exhibition is strictly prohibited @ Perry Homes LLC. 2019