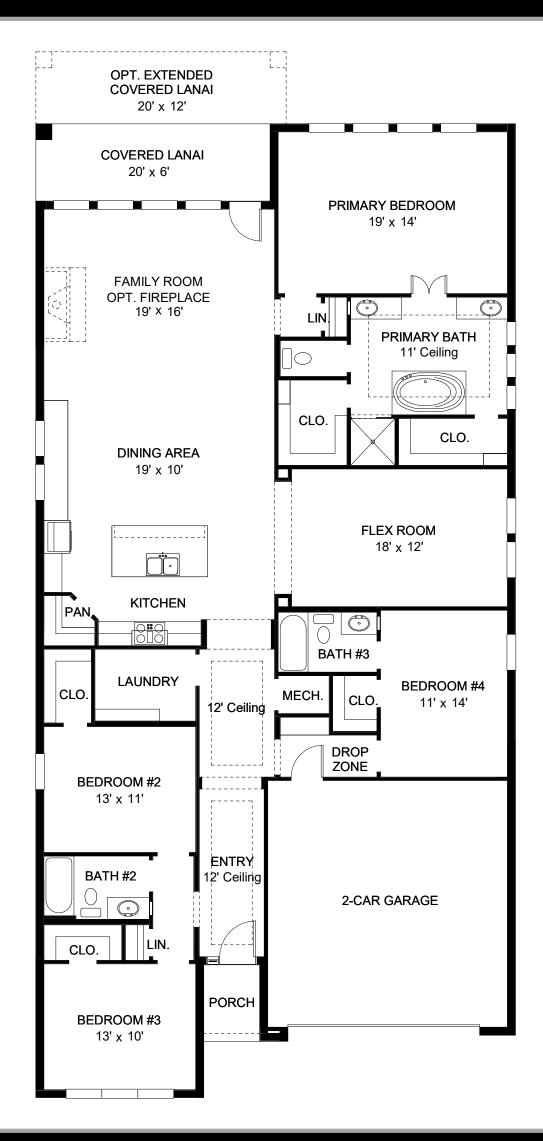

## **DESIGN 2517F**

This home contains approximately 2,517 square feet.\*

DESIGN 2517F E-1

**DESIGN 2517F E-30** 

**DESIGN 2517F E-50** 

This design, as originally designed and prior to any changes you make, is estimated to yield approximately the number of square feet shown on page 1. All dimensions are approximate. Square footage may vary based on as-built dimensions, configurations, plan options and/or the method of calculation. Designs are not-to-scale, and are conceptual illustrations that may differ from construction plans or completed improvements. A design may depict features not available on all homesites or in all communities. Perry Homes reserves the right to make changes in plans and specifications, and to substitute material of similar quality. Prices, terms, promotions, plans, dimensions, features, options, amenities, elevations, designs, square footages, specifications, materials, and availability of homes or communities to change without notice or obligation. All obligations will be governed by a written contract. This design does not constitute a commitment to build a particular floor plan or home in any given community. Some floor plans, options, and/or elevations may not be available on certain homesites or in a particular community and may require additional charges. Please check with Perry Homes to verify current offerings in the communities on are considering. This rendering is the property of Perry Homes. LLC. Any reproduction or exhibition is strictly prohibited @ Perry Homes LLC. 2019