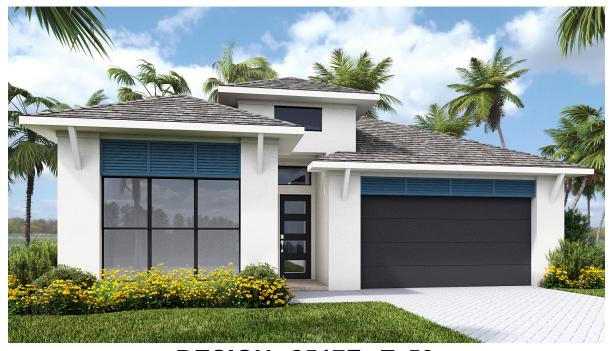

## **DESIGN 2517F**

This home contains approximately 2,517 square feet.\*

DESIGN 2517F E-1

**DESIGN 2517F E-30** 

**DESIGN 2517F E-50** 

This design, as originally designed and prior to any changes you make, is estimated to yield approximately the number of square feet shown on page 1. All dimensions are approximate. Square footage may vary based on as-built dimensions, configurations, plan options and/or the method of calculation. Designs are not-to-scale, and are conceptual illustrations that may differ from construction plans or completed improvements. A design may depict features not available on all homesites or in all communities. Perry Homes reserves the right to make changes in plans and specifications, and to substitute material of similar quality. Prices, terms, promotions, plans, dimensions, features, options, amenities, elevations, designs, square footages, specifications, materials, and availability of homes or communities to change without notice or obligation. All obligations will be governed by a written contract. This design does not constitute a commitment to build a particular floor plan or home in any given community. Some floor plans, options, and/or elevations may not be available on certain homesites or in a particular community and may require additional charges. Please check with Perry Homes to verify current offerings in the communities on are considering. This rendering is the property of Perry Homes. LLC. Any reproduction or exhibition is strictly prohibited @ Perry Homes LLC. 2019