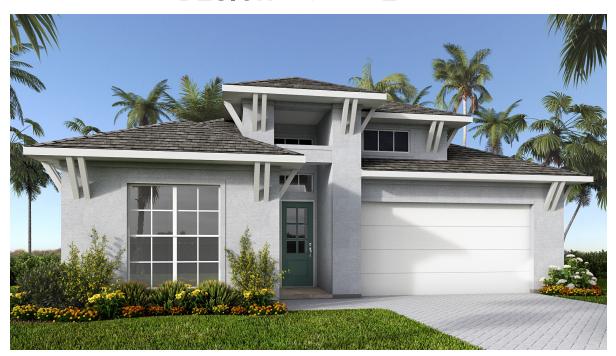

## **DESIGN 2517F**

This home contains approximately 2,517 square feet.\*

DESIGN 2517F E-1

**DESIGN 2517F E-30** 

**DESIGN 2517F E-50** 

This design, as originally designed and prior to any changes you make, is estimated to yield approximately the number of square feet shown on page 1. All dimensions are approximate. Square footage may vary based on as-built dimensions, configurations, plan options and/or the method of calculation. Designs are not-to-scale, and are conceptual illustrations that may differ from construction plans or completed improvements. A design may depict features not available on all homesites or in all communities. Perry Homes reserves the right to make changes in plans and specifications, and to substitute material of similar quality. Prices, terms, promotions, plans, dimensions, features, options, amenities, elevations, designs, square footages, specifications, materials, and availability of homes or communities to change without notice or obligation. All obligations will be governed by a written contract. This design does not constitute a commitment to build a particular floor plan or home in any given community. Some floor plans, options, and/or elevations may not be available on certain homesites or in a particular community and may require additional charges. Please check with Perry Homes to verify current offerings in the communities on are considering. This rendering is the property of Perry Homes. LLC. Any reproduction or exhibition is strictly prohibited @ Perry Homes LLC. 2019