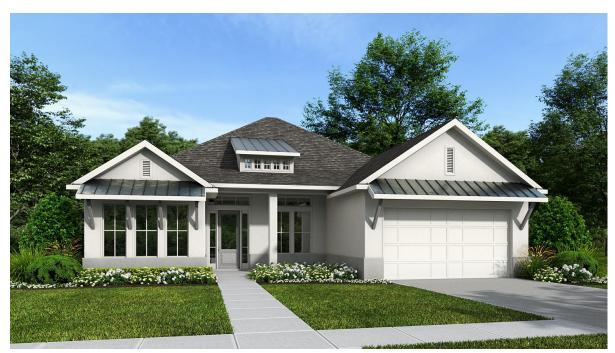

## **DESIGN 2547F**

This home contains approximately 2,547 square feet.\*

**DESIGN 2547F E-1** 

**DESIGN 2547F E-2** 

**DESIGN 2547F E-3** 

This design, as originally designed and prior to any changes you make, is estimated to yield approximately the number of square feet shown on page 1. All dimensions are approximate. Square footage may vary based on as-built dimensions, configurations, plan options and/or the method of calculation. Designs are not-to-scale, and are conceptual illustrations that may differ from construction plans or completed improvements. A design may depict features not available on all homesites or in all communities. Perry Homes reserves the right to make changes in plans and specifications, and to substitute material of similar quality. Prices, terms, promotions, plans, dimensions, features, options, amenities, elevations, designs, square footages, specifications, materials, and availability of homes or communities are subject to change without notice or obligation. All obligations will be governed by a written contract. This design does not constitute a commitment to build a particular floor plan or home in any given community some floor plans, options, and/or elevations may not be available on certain homesites or in a particular community and may require additional charges. Please check with Perry Homes to verify current offerings in the communities you are considering. This rendering is the property of Perry Homes. LLC. Any reproduction or exhibition is strictly prohibited. © Perry Homes. LLC 2024