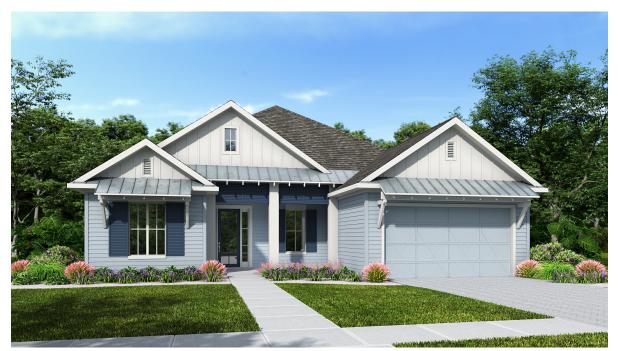

## **DESIGN 2547F**

This home contains approximately 2,547 square feet.\*

**DESIGN 2547F E-1** 

**DESIGN 2547F E-2** 

**DESIGN 2547F E-3** 

This design, as originally designed and prior to any changes you make, is estimated to yield approximately the number of square feet shown on page 1. All dimensions are approximate. Square footage may vary based on as-built dimensions, configurations, plan options and/or the method of calculation. Designs are not-to-scale, and are conceptual illustrations that may differ from construction plans or completed improvements. A design may depict features not available on all homesites or in all communities. Perry Homes reserves the right to make changes in plans and specifications, and to substitute material of similar quality. Prices, terms, promotions, plans, dimensions, features, options, amenities, elevations, designs, square footages, specifications, materials, and availability of homes or communities are subject to change without notice or obligation. All obligations will be governed by a written contract. This design does not constitute a commitment to build a particular floor plan or home in any given community some floor plans, options, and/or elevations may not be available on certain homesites or in a particular community and may require additional charges. Please check with Perry Homes to verify current offerings in the communities you are considering. This rendering is the property of Perry Homes. LLC. Any reproduction or exhibition is strictly prohibited. © Perry Homes. LLC 2024