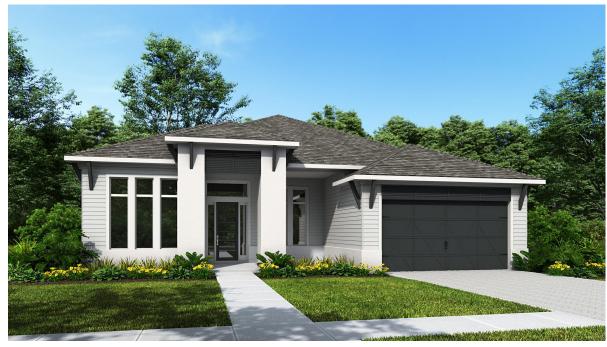

## **DESIGN 2547F**

This home contains approximately 2,547 square feet.\*

**DESIGN 2547F E-1** 

**DESIGN 2547F E-2** 

**DESIGN 2547F E-3** 

This design, as originally designed and prior to any changes you make, is estimated to yield approximately the number of square feet shown on page 1. All dimensions are approximate. Square footage may vary based on as-built dimensions, configurations, plan options and/or the method of calculation. Designs are not-to-scale, and are conceptual illustrations that may differ from construction plans or completed improvements. A design may depict features not available on all homesites or in all communities. Perry Homes reserves the right to make changes in plans and specifications, and to substitute material of similar quality. Prices, terms, promotions, plans, dimensions, features, options, amenities, elevations, designs, square footages, specifications, materials, and availability of homes or communities are subject to change without notice or obligation. All obligations will be governed by a written contract. This design does not constitute a commitment to build a particular floor plan or home in any given community some floor plans, options, and/or elevations may not be available on certain homesites or in a particular community and may require additional charges. Please check with Perry Homes to verify current offerings in the communities you are considering. This rendering is the property of Perry Homes. LLC. Any reproduction or exhibition is strictly prohibited. © Perry Homes. LLC 2024