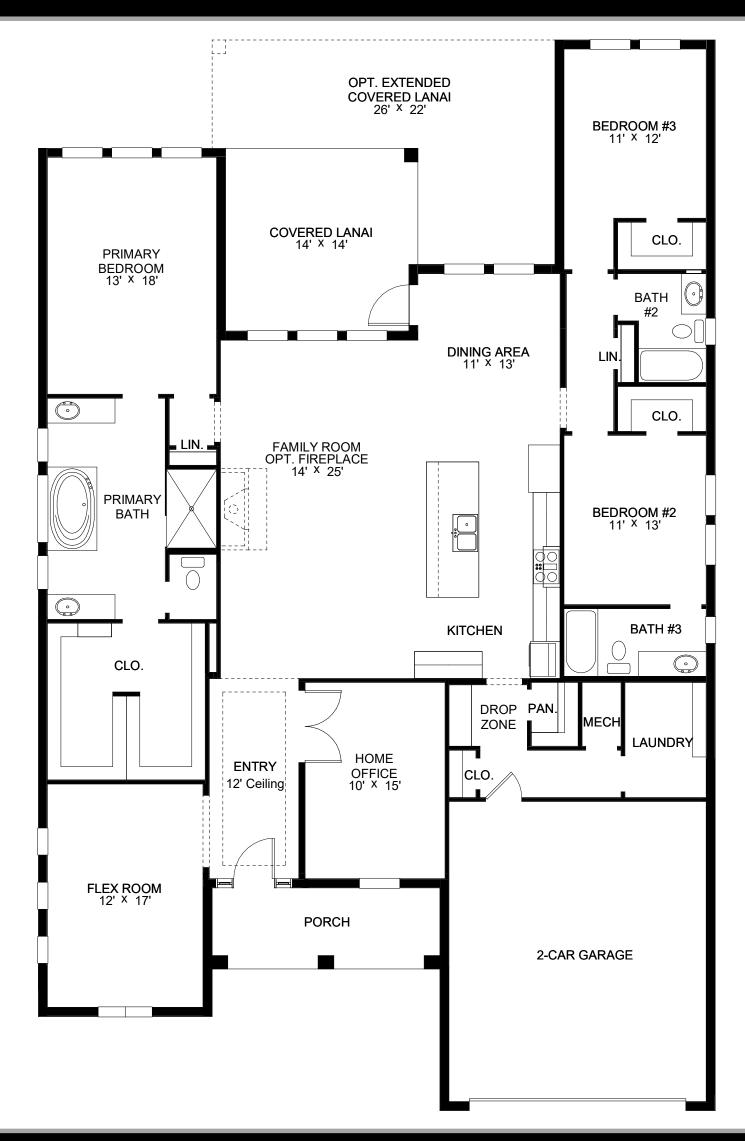

## **DESIGN 2547F**

This home contains approximately 2,547 square feet.\*

**DESIGN 2547F E-1** 

**DESIGN 2547F E-2** 

**DESIGN 2547F E-3** 

This design, as originally designed and prior to any changes you make, is estimated to yield approximately the number of square feet shown on page 1. All dimensions are approximate. Square footage may vary based on as-built dimensions, configurations, plan options and/or the method of calculation. Designs are not-to-scale, and are conceptual illustrations that may differ from construction plans or completed improvements. A design may depict features not available on all homesites or in all communities. Perry Homes reserves the right to make changes in plans and specifications, and to substitute material of similar quality. Prices, terms, promotions, plans, dimensions, features, options, amenities, elevations, designs, square footages, specifications, materials, and availability of homes or communities are subject to change without notice or obligation. All obligations will be governed by a written contract. This design does not constitute a commitment to build a particular floor plan or home in any given community some floor plans, options, and/or elevations may not be available on certain homesites or in a particular community and may require additional charges. Please check with Perry Homes to verify current offerings in the communities you are considering. This rendering is the property of Perry Homes. LLC. Any reproduction or exhibition is strictly prohibited. © Perry Homes. LLC 2024