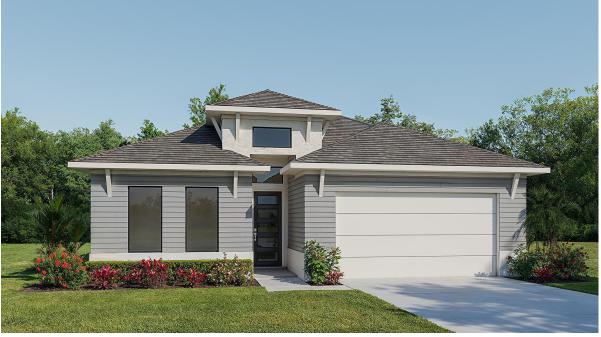

## DESIGN 2566F

PERRY

HOMES

This home contains approximately 2,566 square feet.\*



\*See Page 2 for Details and Disclaimers | © Perry Homes, LLC 2024 | 10/28/2024 2:01:16 PM (Florida 50')
PerryHomes.com



## DESIGN 2566F E-1



## **DESIGN 2566F E-2**



## **DESIGN 2566F E-30**

This design, as originally designed and prior to any changes you make, is estimated to yield approximately the number of square feet shown on page 1. All dimensions are approximate. Square footage may vary based on as-built dimensions, configurations, plan options and/or the method of calculation. Designs are not-to-scale, and are conceptual illustrations that may differ from construction plans or completed improvements. A design may depict features not available on all homesites or in all communities. Perry Homes reserves the right to make changes in plans and specifications, and to substitute material of similar quality. Prices, terms, promotions, plans, dimensions, features, options, amenities, elevations, design does not constitute