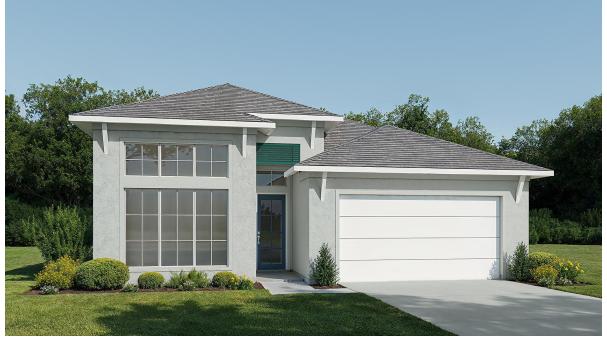

## DESIGN 2566F

PERRY

HOMES

This home contains approximately 2,566 square feet.\*



\*See Page 2 for Details and Disclaimers | © Perry Homes, LLC 2024 | 10/28/2024 2:01:16 PM (Florida 50')
PerryHomes.com



## DESIGN 2566F E-1



## **DESIGN 2566F E-2**



## **DESIGN 2566F E-30**

This design, as originally designed and prior to any changes you make, is estimated to yield approximately the number of square feet shown on page 1. All dimensions are approximate. Square footage may vary based on as-built dimensions, configurations, plan options and/or the method of calculation. Designs are not-to-scale, and are conceptual illustrations that may differ from construction plans or completed improvements. A design may depict features not available on all homesites or in all communities. Perry Homes reserves the right to make changes in plans and specifications, and to substitute material of similar quality. Prices, terms, promotions, plans, dimensions, features, options, amenities, elevations, des