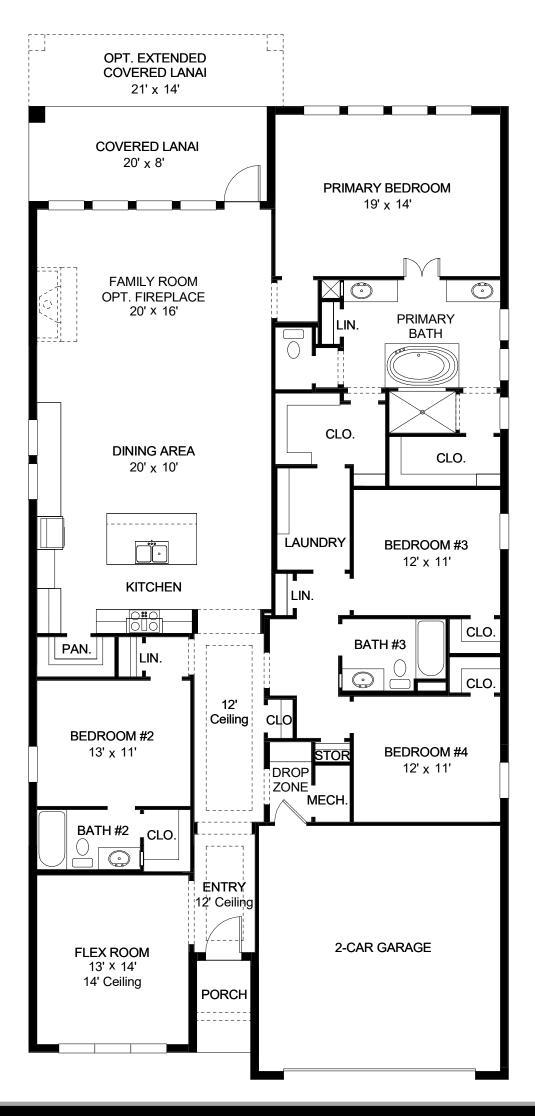

## DESIGN 2566F

PERRY

HOMES

This home contains approximately 2,566 square feet.\*

\*See Page 2 for Details and Disclaimers | © Perry Homes, LLC 2024 | 10/28/2024 2:01:16 PM (Florida 50')
PerryHomes.com