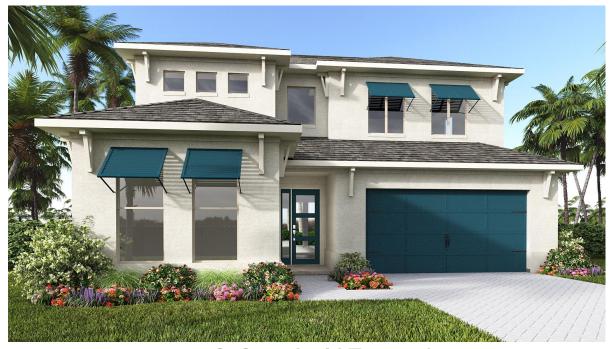

## **DESIGN 2713F**

This home contains approximately 2,713 square feet.\*

**DESIGN 2713F E-1** 

**DESIGN 2713F E-50** 

**DESIGN 2713F E-70** 

This design, as originally designed and prior to any changes you make, is estimated to yield approximately the number of square feet shown on page 1. All dimensions are approximate. Square footage may vary based on as-built dimensions, configurations, plan options and/or the method of calculation. Designs are not-to-scale, and are conceptual illustrations that may differ from construction plans or completed improvements. A design may depict features not available on all homesites or in all communities. Perry Homes reserves the right to make changes in plans and specifications, and to substitute material of similar quality. Prices, terms, promotions, plans, dimensions, features, options, amenities, elevations, designs, square footages, specifications, materials, and availability of homes or communities to change without notice or obligation. All obligations will be governed by a written contract. This design does not constitute a commitment to build a particular floor plan or home in any given community. Some floor plans, options, and/or elevations may not be available on certain homesites or in a particular community and may require additional charges. Please check with Perry Homes to verify current offerings in the communities volume considering. This rendering is the property of Perry Homes. LLC. Any reproduction or exhibition is strictly prohibited (@ Perry Homes LLC. 2012).