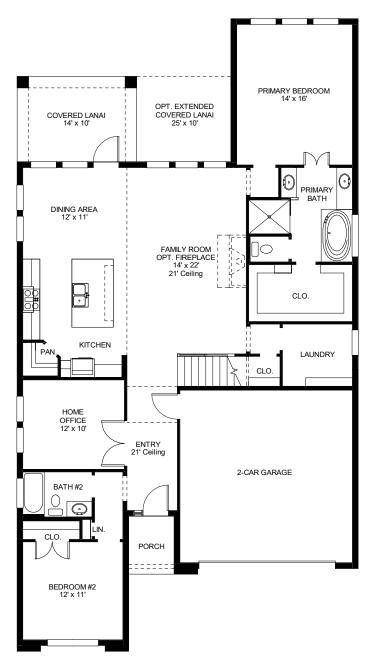

## **DESIGN 2713F**

This home contains approximately 2,713 square feet.\*

**DESIGN 2713F E-1** 

**DESIGN 2713F E-50** 

**DESIGN 2713F E-70** 

This design, as originally designed and prior to any changes you make, is estimated to yield approximately the number of square feet shown on page 1. All dimensions are approximate. Square footage may vary based on as-built dimensions, configurations, plan options and/or the method of calculation. Designs are not-to-scale, and are conceptual illustrations that may differ from construction plans or completed improvements. A design may depict features not available on all homesites or in all communities. Perry Homes reserves the right to make changes in plans and specifications, and to substitute material of similar quality. Prices, terms, promotions, plans, dimensions, features, options, amenities, elevations, designs, square footages, specifications, materials, and availability of homes or communities to change without notice or obligation. All obligations will be governed by a written contract. This design does not constitute a commitment to build a particular floor plan or home in any given community. Some floor plans, options, and/or elevations may not be available on certain homesites or in a particular community and may require additional charges. Please check with Perry Homes to verify current offerings in the communities volume considering. This rendering is the property of Perry Homes. LLC. Any reproduction or exhibition is strictly prohibited (@ Perry Homes LLC. 2012).