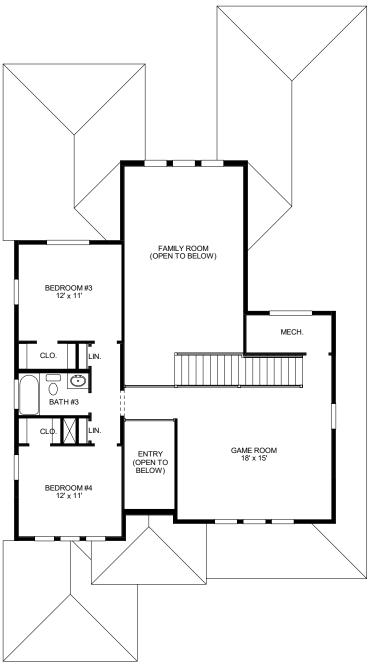

## **DESIGN 2713F**

This home contains approximately 2,713 square feet.\*

**DESIGN 2713F E-1** 

**DESIGN 2713F E-50** 

**DESIGN 2713F E-70** 

This design, as originally designed and prior to any changes you make, is estimated to yield approximately the number of square feet shown on page 1. All dimensions are approximate. Square footage may vary based on as-built dimensions, configurations, plan options and/or the method of calculation. Designs are not-to-scale, and are conceptual illustrations that may differ from construction plans or completed improvements. A design may depict features not available on all homesites or in all communities. Perry Homes reserves the right to make changes in plans and specifications, and to substitute material of similar quality. Prices, terms, promotions, plans, dimensions, features, options, amenities, elevations, designs, square footages, specifications, materials, and availability of homes or communities to change without notice or obligation. All obligations will be governed by a written contract. This design does not constitute a commitment to build a particular floor plan or home in any given community. Some floor plans, options, and/or elevations may not be available on certain homesites or in a particular community and may require additional charges. Please check with Perry Homes to verify current offerings in the communities volume considering. This rendering is the property of Perry Homes. LLC. Any reproduction or exhibition is strictly prohibited (@ Perry Homes LLC. 2012).