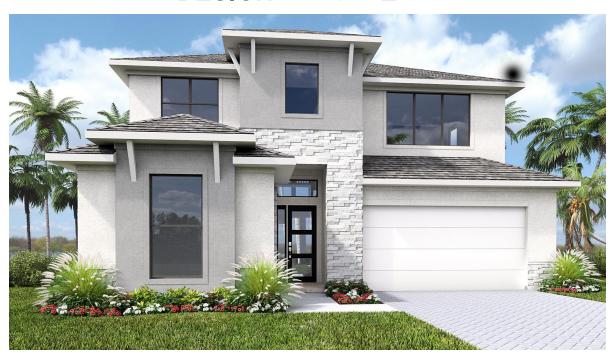

## **DESIGN 2713F**

This home contains approximately 2,713 square feet.\*

**DESIGN 2713F E-1** 

**DESIGN 2713F E-50** 

**DESIGN 2713F E-70** 

This design, as originally designed and prior to any changes you make, is estimated to yield approximately the number of square feet shown on page 1. All dimensions are approximate. Square footage may vary based on as-built dimensions, configurations, plan options and/or the method of calculation. Designs are not-to-scale, and are conceptual illustrations that may differ from construction plans or completed improvements. A design may depict features not available on all homesites or in all communities. Perry Homes reserves the right to make changes in plans and specifications, and to substitute material of similar quality. Prices, terms, promotions, plans, dimensions, features, options, amenities, elevations, designs, square footages, specifications, materials, and availability of homes or communities to change without notice or obligation. All obligations will be governed by a written contract. This design does not constitute a commitment to build a particular floor plan or home in any given community. Some floor plans, options, and/or elevations may not be available on certain homesites or in a particular community and may require additional charges. Please check with Perry Homes to verify current offerings in the communities volume considering. This rendering is the property of Perry Homes. LLC. Any reproduction or exhibition is strictly prohibited (@ Perry Homes LLC. 2012).