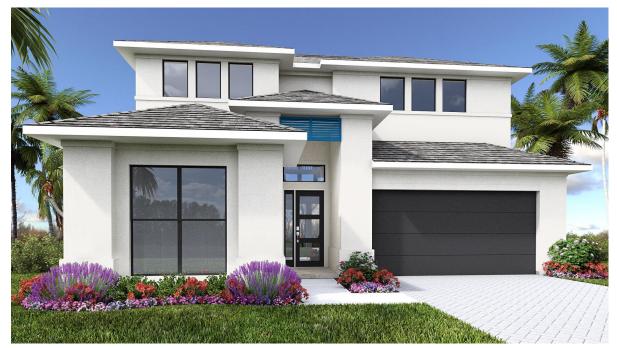

## **DESIGN 2713F**

This home contains approximately 2,713 square feet.\*

**DESIGN 2713F E-1** 

**DESIGN 2713F E-50** 

**DESIGN 2713F E-70** 

This design, as originally designed and prior to any changes you make, is estimated to yield approximately the number of square feet shown on page 1. All dimensions are approximate. Square footage may vary based on as-built dimensions, configurations, plan options and/or the method of calculation. Designs are not-to-scale, and are conceptual illustrations that may differ from construction plans or completed improvements. A design may depict features not available on all homesites or in all communities. Perry Homes reserves the right to make changes in plans and specifications, and to substitute material of similar quality. Prices, terms, promotions, plans, dimensions, features, options, amenities, elevations, designs, square footages, specifications, materials, and availability of homes or communities to change without notice or obligation. All obligations will be governed by a written contract. This design does not constitute a commitment to build a particular floor plan or home in any given community. Some floor plans, options, and/or elevations may not be available on certain homesites or in a particular community and may require additional charges. Please check with Perry Homes to verify current offerings in the communities volume considering. This rendering is the property of Perry Homes. LLC. Any reproduction or exhibition is strictly prohibited (@ Perry Homes LLC. 2012).