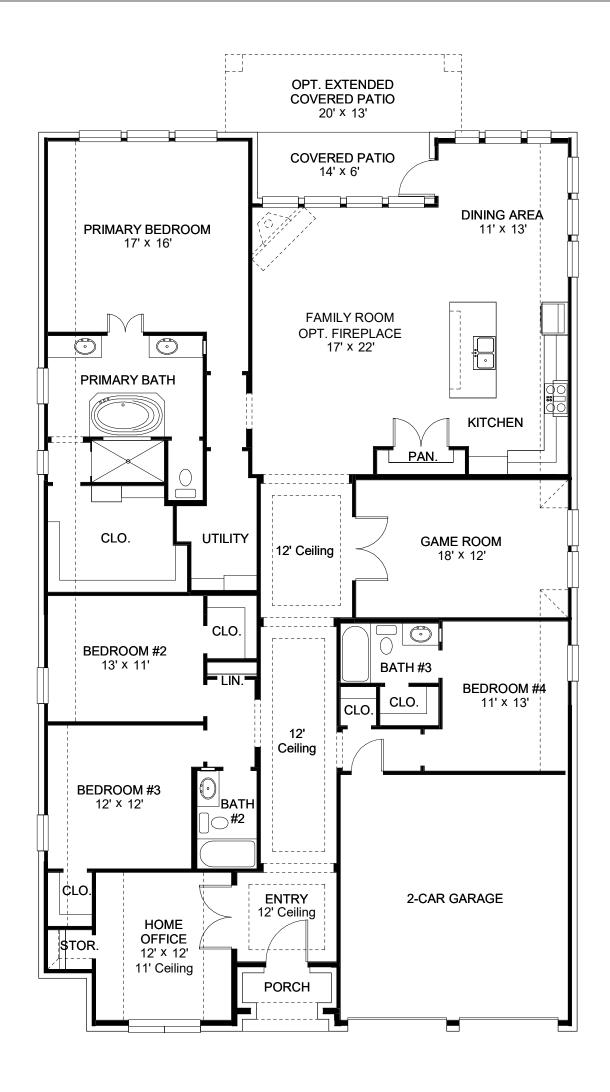

## **DESIGN 2737C**

This home contains approximately 2,737 square feet.\*

**DESIGN 2737C E-1** 

**DESIGN 2737C E-30** 

**DESIGN 2737C E-32** 

**DESIGN 2737C E-33** 

**DESIGN 2737C E-50** 

**DESIGN 2737C E-71** 