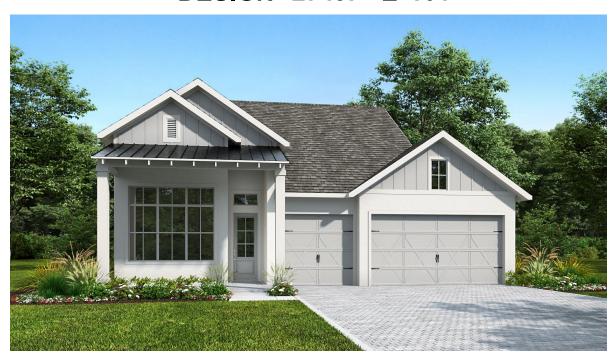

## **DESIGN 2749F**

This home contains approximately 2,749 square feet.\*

**DESIGN 2749F E-1** 

**DESIGN 2749F E-50** 

**DESIGN 2749F E-70** 

**DESIGN 2749F E-100** 

**DESIGN 2749F E-101** 

**DESIGN 2749F E-102** 