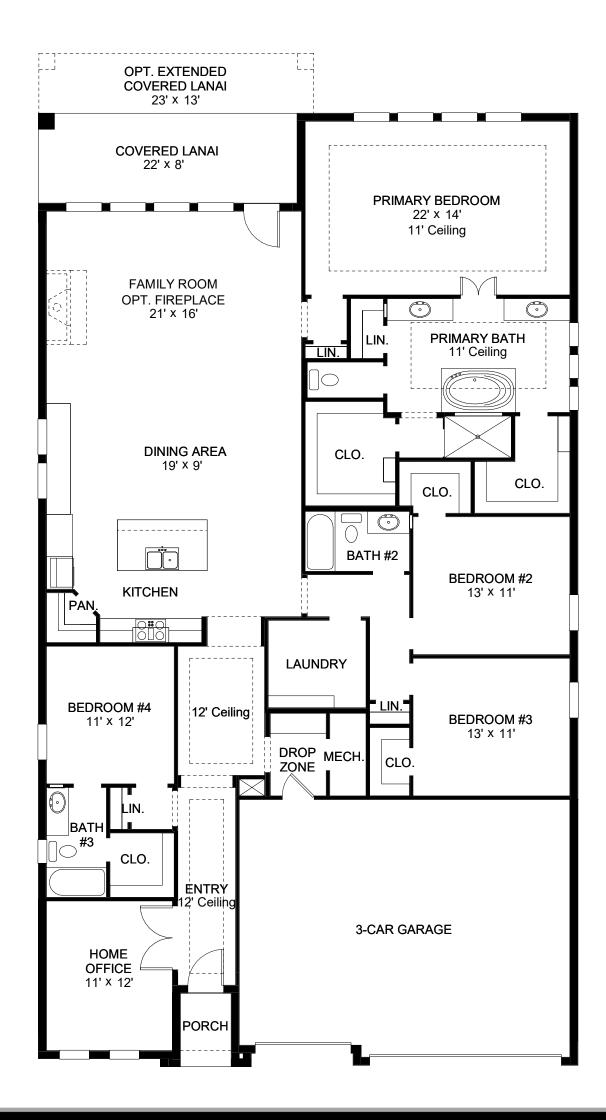

## **DESIGN 2749F**

This home contains approximately 2,749 square feet.\*

**DESIGN 2749F E-1** 

**DESIGN 2749F E-50** 

**DESIGN 2749F E-70** 

**DESIGN 2749F E-100** 

**DESIGN 2749F E-101** 

**DESIGN 2749F E-102** 

This design, as originally designed and prior to any changes you make, is estimated to yield approximately the number of square feet shown on page 1. All dimensions are approximate. Square footage may vary based on as-built dimensions, configurations, plan options and/or the method of calculation. Designs are not-to-scale, and are conceptual illustrations that may differ from construction plans or completed improvements. A design may depict features not available on all homesites or in all communities. Perry Homes reserves the right to make changes in plans and specifications, and to substitute material of similar quality. Prices, terms, promotions, plans, dimensions, features, options, amenities, elevations, designs, square footages, specifications, materials, and availability of homes or communities are subject to change without notice or obligation. All obligations will be governed by a written contract. This design does not constitute a commitment to build a particular floor plan or home in any given community Some floor plans, options, and/or elevations may not be available on certain homesites or in a particular community and may require additional charges. Please check with Perry Homes to verify current offerings in the communities are considering. This rendering is the property of Perry Homes. LLC. Any reproduction or exhibition is strictly prohibited @ Perry Homes LLC. 2025