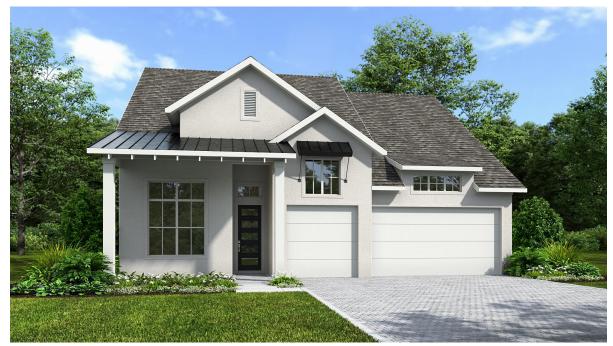

## **DESIGN 2749F**

This home contains approximately 2,749 square feet.\*

**DESIGN 2749F E-1** 

**DESIGN 2749F E-50** 

**DESIGN 2749F E-70** 

**DESIGN 2749F E-100** 

**DESIGN 2749F E-101** 

**DESIGN 2749F E-102** 