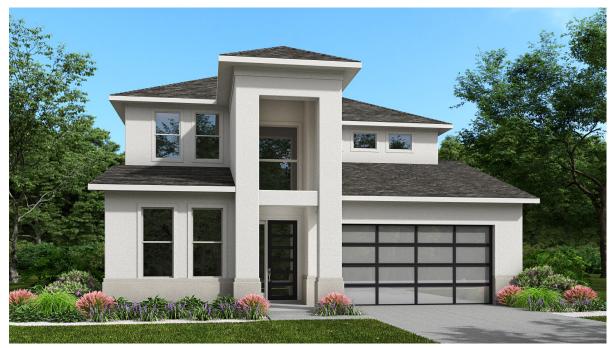

## **DESIGN 3024F**

This home contains approximately 3,024 square feet.\*

DESIGN 3024F E-1

**DESIGN 3024F E-30** 

**DESIGN 3024F E-50** 

This design, as originally designed and prior to any changes you make, is estimated to yield approximately the number of square feet shown on page 1. All dimensions are approximate. Square footage may vary based on as-built dimensions, configurations, plan options and/or the method of calculation. Designs are not-to-scale, and are conceptual illustrations that may differ from construction plans or completed improvements. A design may depict features not available on all homesites or in all communities. Perry Homes reserves the right to make changes in plans and specifications, and to substitute material of similar quality. Prices, terms, promotions, plans, dimensions, features, options, amenities, elevations, designs, square footages, specifications, materials, and availability of homes or communities to change without notice or obligation. All obligations will be governed by a written contract. This design does not constitute a commitment to build a particular floor plan or home in any given community. Some floor plans, options, and/or elevations may not be available on certain homesites or in a particular community and may require additional charges. Please check with Perry Homes to verify current offerings in the communities volume considering. This rendering is the property of Perry Homes. LLC. Any reproduction or exhibition is strictly prohibited (@ Perry Homes LLC. 2012).