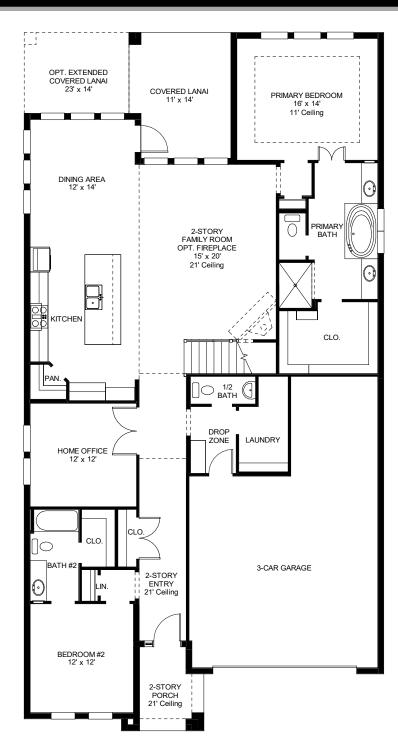

## **DESIGN 3024F**

This home contains approximately 3,024 square feet.\*

DESIGN 3024F E-1

**DESIGN 3024F E-30** 

**DESIGN 3024F E-50** 

This design, as originally designed and prior to any changes you make, is estimated to yield approximately the number of square feet shown on page 1. All dimensions are approximate. Square footage may vary based on as-built dimensions, configurations, plan options and/or the method of calculation. Designs are not-to-scale, and are conceptual illustrations that may differ from construction plans or completed improvements. A design may depict features not available on all homesites or in all communities. Perry Homes reserves the right to make changes in plans and specifications, and to substitute material of similar quality. Prices, terms, promotions, plans, dimensions, features, options, amenities, elevations, designs, square footages, specifications, materials, and availability of homes or communities to change without notice or obligation. All obligations will be governed by a written contract. This design does not constitute a commitment to build a particular floor plan or home in any given community. Some floor plans, options, and/or elevations may not be available on certain homesites or in a particular community and may require additional charges. Please check with Perry Homes to verify current offerings in the communities volume considering. This rendering is the property of Perry Homes. LLC. Any reproduction or exhibition is strictly prohibited (@ Perry Homes LLC. 2012).