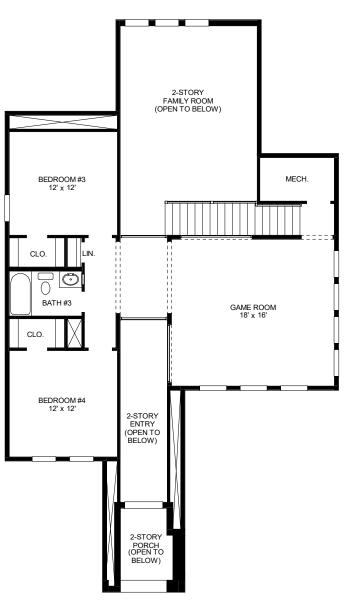

## **DESIGN 3024F**

This home contains approximately 3,024 square feet.\*

DESIGN 3024F E-1

**DESIGN 3024F E-30** 

**DESIGN 3024F E-50** 

This design, as originally designed and prior to any changes you make, is estimated to yield approximately the number of square feet shown on page 1. All dimensions are approximate. Square footage may vary based on as-built dimensions, configurations, plan options and/or the method of calculation. Designs are not-to-scale, and are conceptual illustrations that may differ from construction plans or completed improvements. A design may depict features not available on all homesites or in all communities. Perry Homes reserves the right to make changes in plans and specifications, and to substitute material of similar quality. Prices, terms, promotions, plans, dimensions, features, options, amenities, elevations, designs, square footages, specifications, materials, and availability of homes or communities to change without notice or obligation. All obligations will be governed by a written contract. This design does not constitute a commitment to build a particular floor plan or home in any given community. Some floor plans, options, and/or elevations may not be available on certain homesites or in a particular community and may require additional charges. Please check with Perry Homes to verify current offerings in the communities volume considering. This rendering is the property of Perry Homes. LLC. Any reproduction or exhibition is strictly prohibited (@ Perry Homes LLC. 2012).