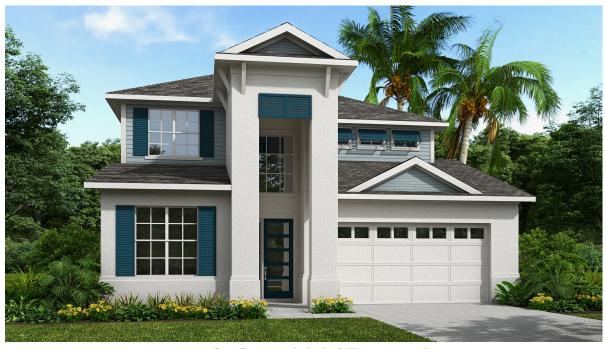

## **DESIGN 3024F**

This home contains approximately 3,024 square feet.\*

DESIGN 3024F E-1

**DESIGN 3024F E-30** 

**DESIGN 3024F E-50** 

This design, as originally designed and prior to any changes you make, is estimated to yield approximately the number of square feet shown on page 1. All dimensions are approximate. Square footage may vary based on as-built dimensions, configurations, plan options and/or the method of calculation. Designs are not-to-scale, and are conceptual illustrations that may differ from construction plans or completed improvements. A design may depict features not available on all homesites or in all communities. Perry Homes reserves the right to make changes in plans and specifications, and to substitute material of similar quality. Prices, terms, promotions, plans, dimensions, features, options, amenities, elevations, designs, square footages, specifications, materials, and availability of homes or communities to change without notice or obligation. All obligations will be governed by a written contract. This design does not constitute a commitment to build a particular floor plan or home in any given community. Some floor plans, options, and/or elevations may not be available on certain homesites or in a particular community and may require additional charges. Please check with Perry Homes to verify current offerings in the communities volume considering. This rendering is the property of Perry Homes. LLC. Any reproduction or exhibition is strictly prohibited (@ Perry Homes LLC. 2012).