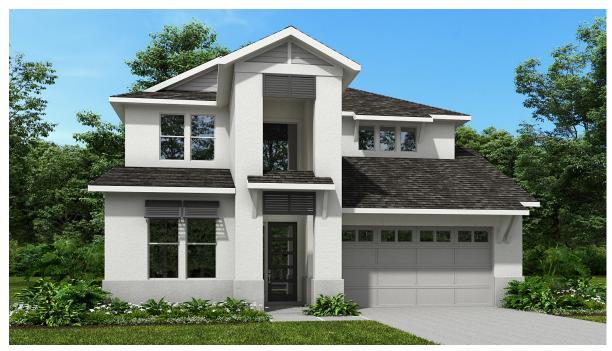

## **DESIGN 3024F**

This home contains approximately 3,024 square feet.\*

DESIGN 3024F E-1

**DESIGN 3024F E-30** 

**DESIGN 3024F E-50** 

This design, as originally designed and prior to any changes you make, is estimated to yield approximately the number of square feet shown on page 1. All dimensions are approximate. Square footage may vary based on as-built dimensions, configurations, plan options and/or the method of calculation. Designs are not-to-scale, and are conceptual illustrations that may differ from construction plans or completed improvements. A design may depict features not available on all homesites or in all communities. Perry Homes reserves the right to make changes in plans and specifications, and to substitute material of similar quality. Prices, terms, promotions, plans, dimensions, features, options, amenities, elevations, designs, square footages, specifications, materials, and availability of homes or communities to change without notice or obligation. All obligations will be governed by a written contract. This design does not constitute a commitment to build a particular floor plan or home in any given community. Some floor plans, options, and/or elevations may not be available on certain homesites or in a particular community and may require additional charges. Please check with Perry Homes to verify current offerings in the communities volume considering. This rendering is the property of Perry Homes. LLC. Any reproduction or exhibition is strictly prohibited (@ Perry Homes LLC. 2012).